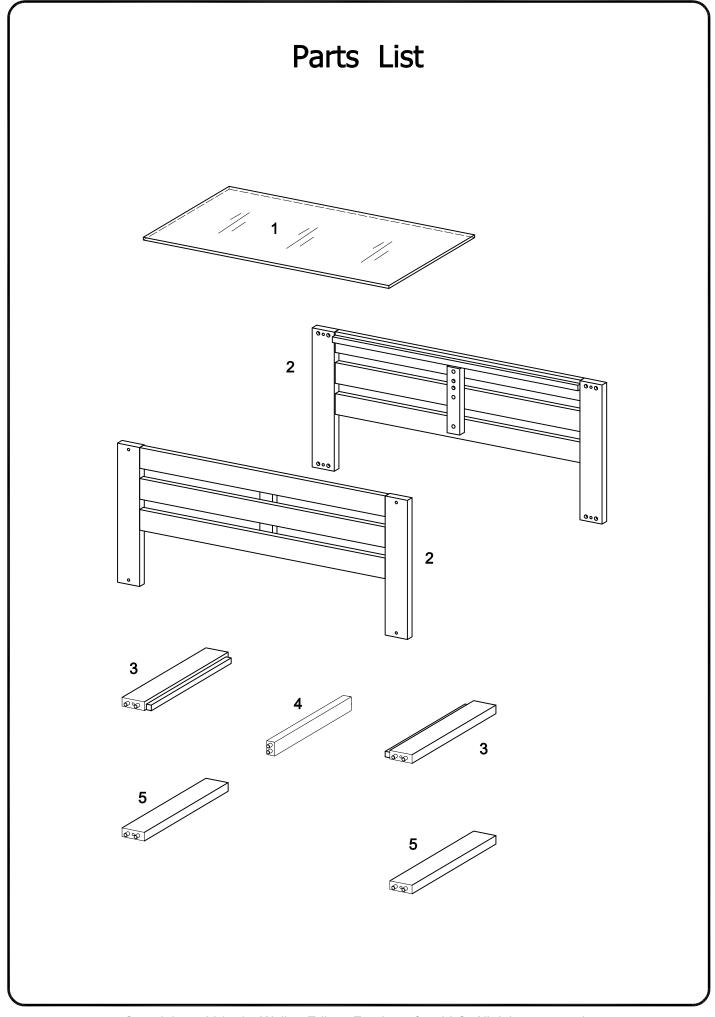

| Hardware List                                                                                                              |                                        |         |        |   |     |
|----------------------------------------------------------------------------------------------------------------------------|----------------------------------------|---------|--------|---|-----|
| A                                                                                                                          | aanaaaaaaaaaaaaaaaaaaaaaaaaaaaaaaaaaaa | M7x60mm | Screw  | 8 | pcs |
| В                                                                                                                          |                                        | M4      | Wrench | 1 | рс  |
|                                                                                                                            |                                        |         |        |   |     |
|                                                                                                                            |                                        |         |        |   |     |
|                                                                                                                            |                                        |         |        |   |     |
|                                                                                                                            |                                        |         |        |   |     |
|                                                                                                                            |                                        |         |        |   |     |
|                                                                                                                            |                                        |         |        |   |     |
|                                                                                                                            |                                        |         |        |   |     |
|                                                                                                                            |                                        |         |        |   |     |
|                                                                                                                            |                                        |         |        |   |     |
|                                                                                                                            |                                        |         |        |   |     |
|                                                                                                                            |                                        |         |        |   |     |
|                                                                                                                            |                                        |         |        |   |     |
| The hardware quantities listed above are required for proper assembly.<br>Some extra hardware may also have been included. |                                        |         |        |   |     |