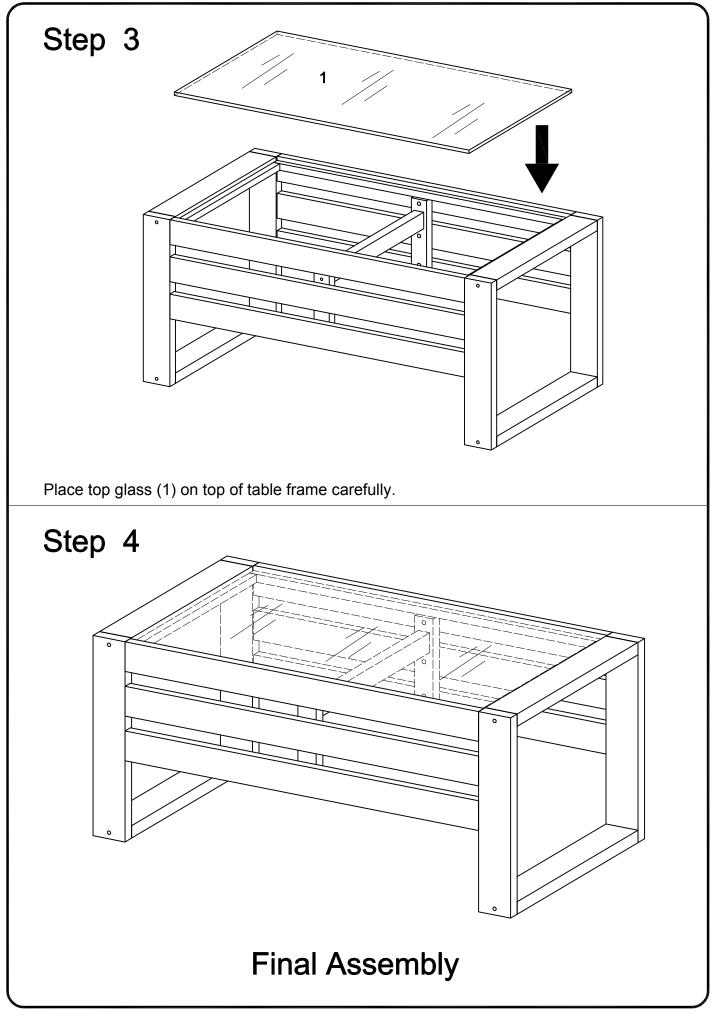

| Hardware List                                                                                                              |                                        |         |        |   |     |
|----------------------------------------------------------------------------------------------------------------------------|----------------------------------------|---------|--------|---|-----|
| A                                                                                                                          | aanaaaaaaaaaaaaaaaaaaaaaaaaaaaaaaaaaaa | M7x60mm | Screw  | 8 | pcs |
| В                                                                                                                          |                                        | M4      | Wrench | 1 | рс  |
|                                                                                                                            |                                        |         |        |   |     |
|                                                                                                                            |                                        |         |        |   |     |
|                                                                                                                            |                                        |         |        |   |     |
|                                                                                                                            |                                        |         |        |   |     |
|                                                                                                                            |                                        |         |        |   |     |
|                                                                                                                            |                                        |         |        |   |     |
|                                                                                                                            |                                        |         |        |   |     |
|                                                                                                                            |                                        |         |        |   |     |
|                                                                                                                            |                                        |         |        |   |     |
|                                                                                                                            |                                        |         |        |   |     |
|                                                                                                                            |                                        |         |        |   |     |
|                                                                                                                            |                                        |         |        |   |     |
| The hardware quantities listed above are required for proper assembly.<br>Some extra hardware may also have been included. |                                        |         |        |   |     |