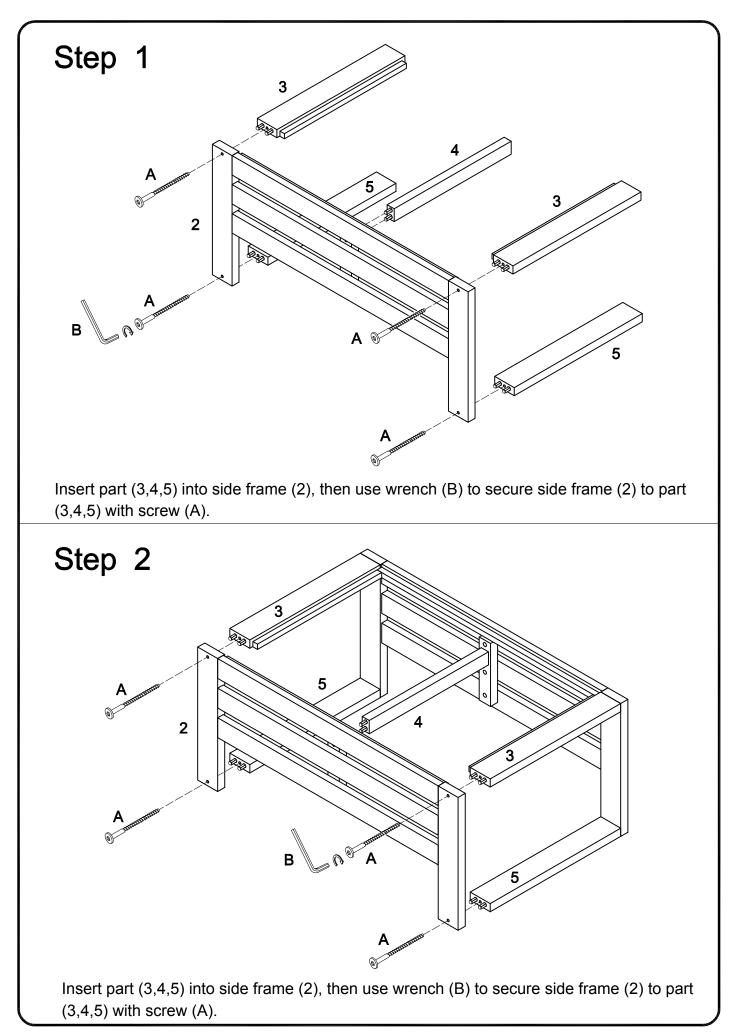

| Hardware List                                                                                                              |                                        |         |        |   |     |
|----------------------------------------------------------------------------------------------------------------------------|----------------------------------------|---------|--------|---|-----|
| A                                                                                                                          | aanaaaaaaaaaaaaaaaaaaaaaaaaaaaaaaaaaaa | M7x60mm | Screw  | 8 | pcs |
| В                                                                                                                          |                                        | M4      | Wrench | 1 | рс  |
|                                                                                                                            |                                        |         |        |   |     |
|                                                                                                                            |                                        |         |        |   |     |
|                                                                                                                            |                                        |         |        |   |     |
|                                                                                                                            |                                        |         |        |   |     |
|                                                                                                                            |                                        |         |        |   |     |
|                                                                                                                            |                                        |         |        |   |     |
|                                                                                                                            |                                        |         |        |   |     |
|                                                                                                                            |                                        |         |        |   |     |
|                                                                                                                            |                                        |         |        |   |     |
|                                                                                                                            |                                        |         |        |   |     |
|                                                                                                                            |                                        |         |        |   |     |
|                                                                                                                            |                                        |         |        |   |     |
| The hardware quantities listed above are required for proper assembly.<br>Some extra hardware may also have been included. |                                        |         |        |   |     |