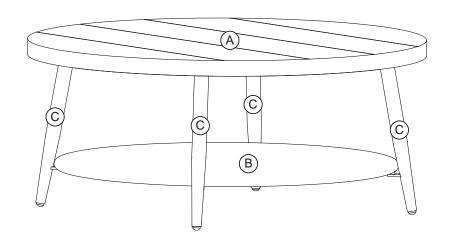

## SUNNY SYPR 7780 COSTA MESA COFFEE TABLE

#### **Manufactured for Rooms To Go**

SKU:73077882

Version 1.0 12/2024

| No. | PARTS LIST |         | QTY |
|-----|------------|---------|-----|
| Α   | ТОР        |         | 1   |
| В   | SHELF      | 0       | 1   |
| С   | LEG        | <b></b> | 4   |

| No. | HARDWARE PACK |                     | QTY |
|-----|---------------|---------------------|-----|
| AA  | <b>(a)</b>    | BOLT 1/4"-23 x 25mm | 12  |
| ВВ  | 0             | WASHER 1/4"         | 12  |
| СС  |               | ALLEN KEY           | 1   |
| DD  | 0             | CAP 1/4"            | 12  |