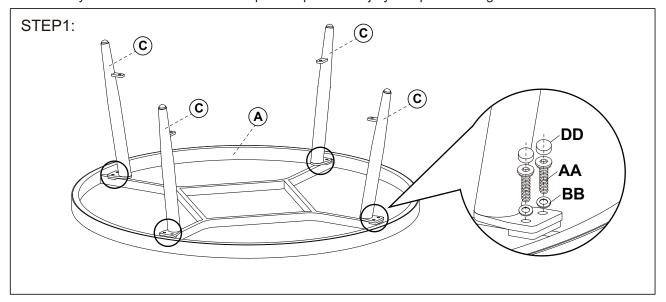

Attach the table leg (C) to the table top (A) with bolts and washers.

Attach the table shelter (B) to the table leg (C) with bolts and washers.