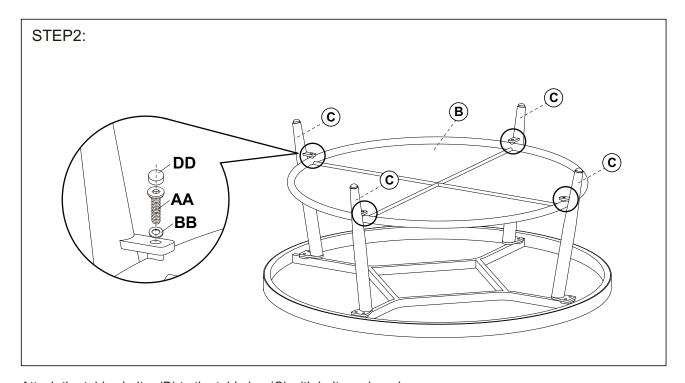

Attach the table leg (C) to the table top (A) with bolts and washers.

Attach the table shelter (B) to the table leg (C) with bolts and washers.