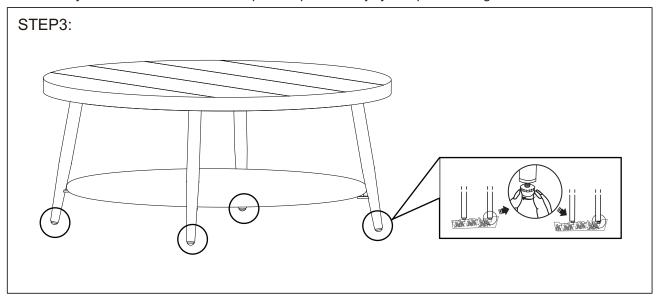

sent. Do not completely fasten each screw until all the bolts are properly fixed. These parts are cumbersome and heavy, 2 person assembly is recommended in order to prevent personal injury and parts damage.



Attach the table leg (C) to the table top (A) with bolts and washers.



Attach the table shelter (B) to the table leg (C) with bolts and washers.



# SUNNY SYPR 7780 COSTA MESA COFFEE TABLE

#### Manufactured for Rooms To Go

SKU:73077882

Version 1.0 12/2024

\*\*\*Caution: Please read this instruction carefully before starting the assembly process, make sure all parts are present. Do not completely fasten each screw until all the bolts are properly fixed. These parts are cumbersome and heavy, 2 person assembly is recommended in order to prevent personal injury and parts damage.



Adjust the foot leveler. Assembly complete.



# SUNNY SYPR 7780 COSTA MESA COFFEE TABLE

Manufactured for Rooms To Go

SKU:73077882

Version 1.0 12/2024

#### IMPORTANT SAFETY INSTRUCTIONS

When using furnishing, basic precautions should always be followed, including the following: Read all instructions before using (this furnishing).

To reduce the risk of injury to persons:

- 1. Close supervision is necessary when this furnishing is used by, or near children, or disabled persons, if applicable.
- 2. Use this furnishing only for its intended use as described in these instructions. Do not use attachments not recommended by the manufacturer.