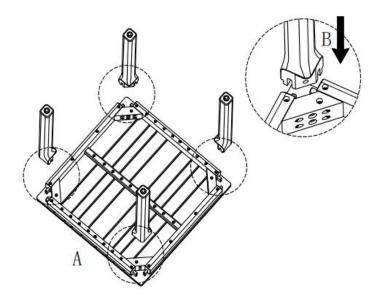

Caution: Loosely pre-assemble all the bolts first. Do not fully turn until all bolts are inserted into the proper holes.

Step 1: Place the Table Top(Part A) on a clean, soft surface as a blanket or carpet. Assemble the Table Leg(Part B) to the Top by Bolt(M6\*55)(Part C), tighten with Allen Key(Part Z).