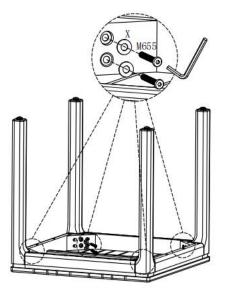

Caution: Loosely pre-assemble all the bolts first. Do not fully turn until all bolts are inserted into the proper holes.

Step 1: Place the Table Top(Part A) on a clean, soft surface as a blanket or carpet. Assemble the Table Leg(Part B) to the Top by Bolt(M6\*55)(Part C), tighten with Allen Key(Part Z).