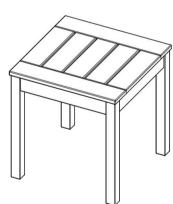

Manufactured for Rooms To Go

## ASSEMBLY INSTRUCTIONS

AELV HDPE SIDE TABLE SKU 73304025/73304063/73304087 73304037/73304051/73304049/73304075

Thanks for purchasing this quality product. Be sure to check all packing materials carefully for small parts, which may have come loose inside the carton during shipment. Identify and count all parts and compare with the Hardware List below

Caution: Loosely pre-assemble all the bolts first. Do not fully turn until all bolts are inserted into the proper holes.



Step 1: Place the Table Top(Part A) on a clean, soft surface as a blanket or carpet. Assemble the Table Leg with Screws(Part B) to the Top by Washer and Nut (Part D&C), tighten with Spanner (Part Z).



Step 2: After tightening all bolts, your product is ready for use.



## PARTS LIST

## PARTS LIST

| NO.: | PIC | DESC                  | QTY  | NO.: | PIC         | DESC    | QTY  |
|------|-----|-----------------------|------|------|-------------|---------|------|
| А    |     | Table Top             | 1pc  | D    | 0           | Washer  | 8pcs |
| В    |     | Table Leg with Screws | 4pcs | Z    | <b>\(\)</b> | Spanner | 1pc  |
|      |     |                       |      |      |             |         |      |

8pcs

Periodically check and make sure all bolts are fully tightened.

Nut

С