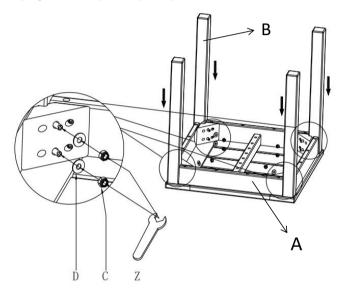

Caution: Loosely pre-assemble all the bolts first. Do not fully turn until all bolts are inserted into the proper holes.

Step 1: Place the Table Top(Part A) on a clean, soft surface as a blanket or carpet. Assemble the Table Leg with Screws(Part B) to the Top by Washer and Nut (Part D&C), tighten with Spanner (Part Z).

## PARTS LIST

| NO.: | PIC | DESC                  | QTY  | NO.: | PIC         | DESC    | QTY  |
|------|-----|-----------------------|------|------|-------------|---------|------|
| А    |     | Table Top             | 1pc  | D    | 0           | Washer  | 8pcs |
| В    |     | Table Leg with Screws | 4pcs | Z    | <b>\(\)</b> | Spanner | 1pc  |
|      |     |                       |      |      |             |         |      |