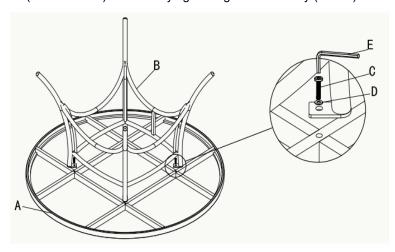

Step 1: Place the Table Top (Part A) on a clean, soft surface as a blanket or carpet. Assemble the table base (Part B) to the Table Top by Bolt & Washer (Part C and D) and loosely tightening with Allen key (Part E).

Step 2: After assembly, your product is ready for use.

PARTS LIST PARTS LIST

| NO.: | PIC | DESC       | QTY  | NO.: | PIC | DESC      | QTY  |
|------|-----|------------|------|------|-----|-----------|------|
| А    |     | Table Top  | 1pc  | D    | 0   | Washer    | 4pcs |
| В    | A   | Table Base | 1pc  | E    | L   | Allen Key | 1pc  |
| С    | Î   | Bolts      | 4pcs |      |     |           |      |