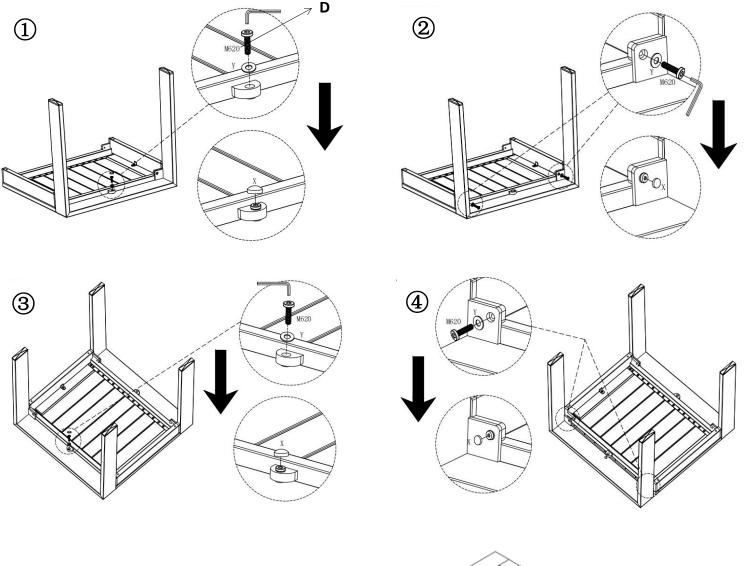

Step 1: Place the Top(Part A) on a clean, soft surface as a blanket or carpet with bottom upward. Assemble the Leg(Part B) to the Top(Part A) by Bolt M6\*20(Part D) and washer(Part Y), middle position first, left and right sides second, tighten with Allen Key(Part Z).Put the Bolt Head Cap(Part X) on the Bolts.