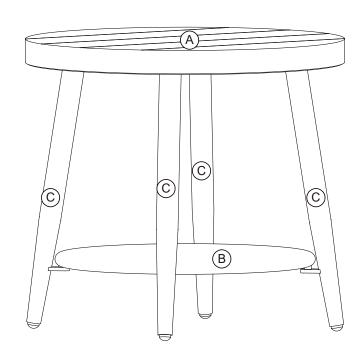

#### **Manufactured for Rooms To Go**

SKU:73377888

Version 1.0 12/2024

| No. | PARTS LIST |   | QTY |
|-----|------------|---|-----|
| А   | ТОР        |   | 1   |
| В   | SHELF      | 0 | 1   |
| С   | LEG        | 1 | 4   |