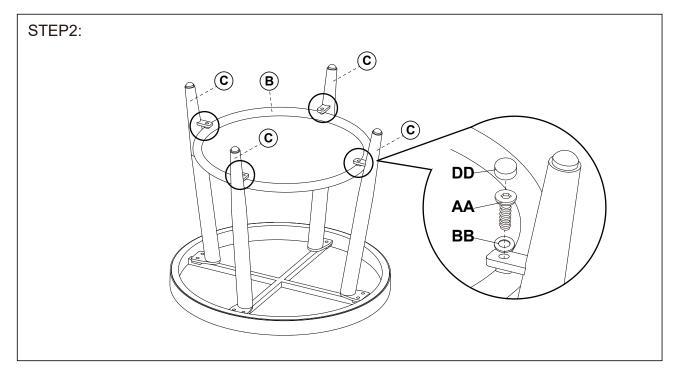

Attach the leg (C) to the top (A) with bolts and washers.

Attach the shelter (B) to the leg (C) with bolts and washers.