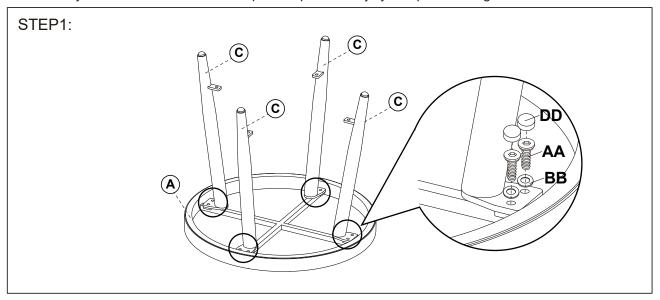

Attach the leg (C) to the top (A) with bolts and washers.

Attach the shelter (B) to the leg (C) with bolts and washers.