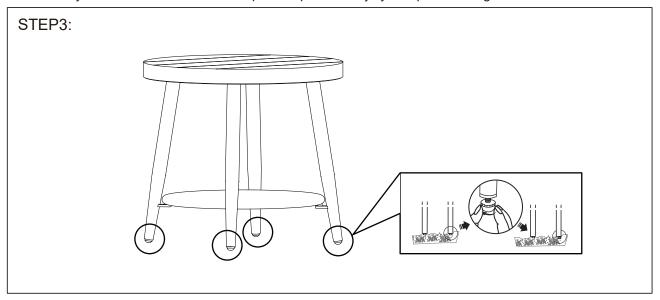

ss, make sure all parts are present. Do not completely fasten each screw until all the bolts are properly fixed. These parts are cumbersome and heavy, 2 person assembly is recommended in order to prevent personal injury and parts damage.



Attach the leg (C) to the top (A) with bolts and washers.



Attach the shelter (B) to the leg (C) with bolts and washers.



### **Assembly Instructions**

# SUNNY SYPR 7780 COSTA MESA END TABLE

SKU:73377888

Version 1.0 12/2024

\*\*\*Caution: Please read this instruction carefully before starting the assembly process, make sure all parts are present. Do not completely fasten each screw until all the bolts are properly fixed. These parts are cumbersome and heavy, 2 person assembly is recommended in order to prevent personal injury and parts damage.



Adjust the foot leveler. Assembly complete.



### **Assembly Instructions**

#### SUNNY SYPR 7780 COSTA MESA END TABLE

SKU:73377888

Version 1.0 12/2024

#### IMPORTANT SAFETY INSTRUCTIONS

When using furnishing, basic precautions should always be followed, including the following: Read all instructions before using (this furnishing).

To reduce the risk of injury to persons:

- 1. Close supervision is necessary when this furnishing is used by, or near children, or disabled persons, if applicable.
- 2. Use this furnishing only for its intended use as described in these instructions. Do not use attachments not recommended by the manufacturer.