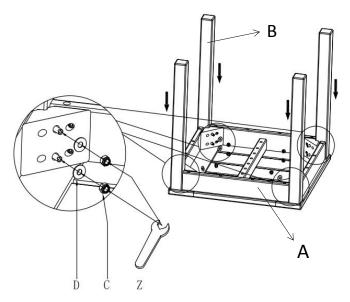

Caution: Loosely pre-assemble all the bolts first. Do not fully turn until all bolts are inserted into the proper holes.

Step 1: Place the Table Top(Part A) on a clean, soft surface as a blanket or carpet. Assemble the Table Leg with Screws(Part B) to the Top by Washer and Nut (Part D&C), tighten with Spanner (Part Z).

## PARTS LIST

| NO.: | PIC      | DESC                  | QTY  | NO.: | PIC         | DESC    | QTY  |
|------|----------|-----------------------|------|------|-------------|---------|------|
| А    |          | Table Top             | 1pc  | D    | 0           | Washer  | 8pcs |
| В    |          | Table Leg with Screws | 4pcs | Z    | <b>&gt;</b> | Spanner | 1pc  |
| С    | <b>M</b> | Nut                   | 8pcs |      |             |         |      |