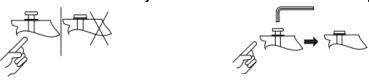

Caution: Loosely pre-assemble all the bolts first. Do not fully turn until all bolts are inserted into the proper holes.

Step 1: Place the Table Top(Part A) on a clean, soft surface as a blanket or carpet. Assemble the Table Leg with Screws(Part B) to the Top by Washer and Nut (Part D&C), tighten with Spanner (Part Z).