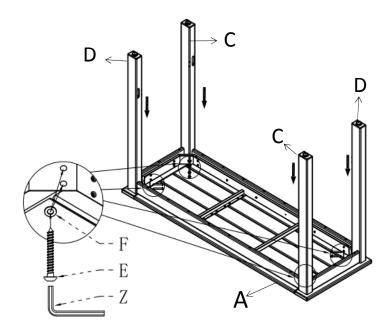

Caution: Loosely pre-assemble all the bolts first. Do not fully turn until all bolts are inserted into the proper holes.

Step 1: Place the Top1(Part A) on a clean, soft surface as a blanket or carpet. Assemble the Legs(Part C&D) to the Top1 by Bolt(Part E) and Washer(Part F), tighten with Allen Key(Part Z).