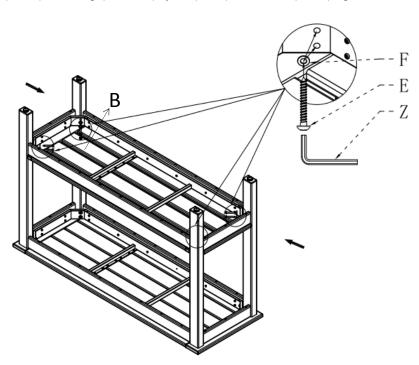

Step 2: Assemble the Top2(Part B) to the Legs(Part C&D) by Bolt(PartE) and Washer(Part F), tighten with Allen Key (Part Z).

Step 3: After tightening all bolts, your product is ready for use.