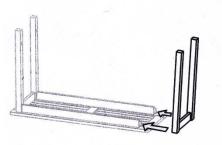

rton and check that you have all components listed.

IMPORTANT: Please ensure all color coded components match up to each other in order to correctly build the furniture

#### HARDWARE LIST

PART LIST

Align 1 Leg section to the Top, as shown.

Align and Insert the bottom shelf to the legs,

Shelf

1

| NO. | DRAWING   | DESCRIPTION | SIZE   | Q'TY | NO. | DRAWING | DESCRIPTION | Q'TY |
|-----|-----------|-------------|--------|------|-----|---------|-------------|------|
| А   | $\square$ | Dowels      | 8x35mm | 16   | 1   |         | Тор         | 1    |
|     |           |             |        |      | 2   |         | Legs        | 2    |

3

Step 4

as shown.

Step 2

### Step 1

Lay the top on a level surface, as shown.



#### Step 3

Repeat step-2 for other Leg section, as shown.



## Step 5

Insert 8 dowels and use the hammer to tap the dowels completely into the holes, as shown. Repeat this step for other side.



Position the assembled wall table back on its legs, ensure the wall table is standing on a level surface.



Congratulations, you have just finished building your own SVLK certified Teak Table!

ASSEMBLY INSTRUCTION: <ITEM NAME>

| PAGE | 1/1 |
|------|-----|