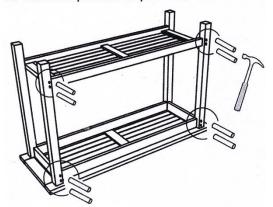

## Step 5

Insert 8 dowels and use the hammer to tap the dowels completely into the holes, as shown. Repeat this step for other side.

Position the assembled wall table back on its legs, ensure the wall table is standing on a level surface.