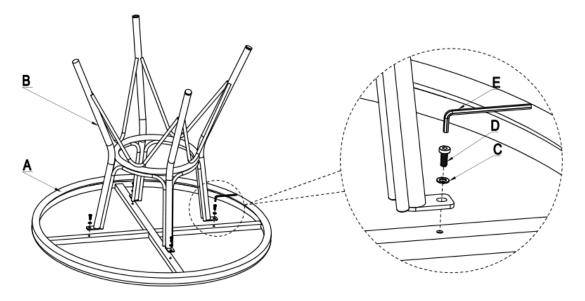

Step 1: Place the table top (Part A) on a clean, soft surface as a blanket or carpert with bottom upward. Assemble the base (Part B) to the top by Washer (Part C) and Bolt (Part D) with Allen key(Part E).

Step 2 :After tightening all bolts, your product is ready for use