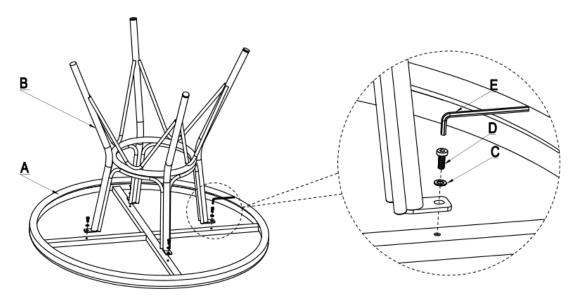

Step 1 : Place the table top (Part A) on a clean, soft surface as a blanket or carpert with bottom upward. Assemble the base (Part B) to the top by Washer (Part C) and Bolt (Part D) with Allen key(Part E).

Step 2 :After tightening all bolts, your product is ready for use

|      | PAR        | TS LIST    |      |
|------|------------|------------|------|
| NO.: | PIC        | DESC       | QTY  |
| А    | $\bigcirc$ | Table Top  | 1 pc |
| В    | ¥          | Table Base | 1 pc |
| E    | /          | Allan Key  | 1 pc |

PARTS LIST

| C  Washer 4PC | S |
|---------------|---|
|               | 0 |
| D Bolt 4PC    | s |
|               |   |

Periodically check and make sure all bolts are fully tightened.