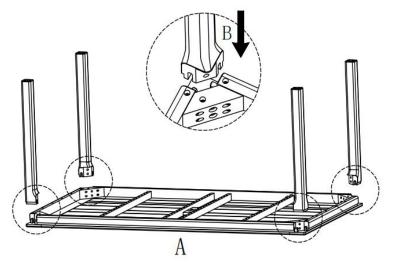

Caution: Loosely pre-assemble all the bolts first. Do not fully turn until all bolts are inserted into the proper holes.

Step 1: Place the Table Top(Part A) on a clean, soft surface as a blanket or carpet. Assemble the Table Leg(Part B) to the Top by Bolt(M8\*70)(Part D), tighten with Spanner(Part Z).

Step 2: After tightening all bolts, your product is ready for use.