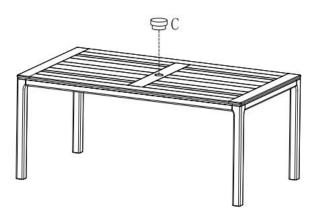

Step 2: After tightening all bolts, your product is ready for use.

## **PARTS LIST**

| NO.: | PIC | DESC                | QTY  |  |
|------|-----|---------------------|------|--|
| А    | 4   | Тор                 | 1pc  |  |
| В    |     | Leg                 | 4pcs |  |
| С    |     | Umbrella Hole Cover | 1pc  |  |