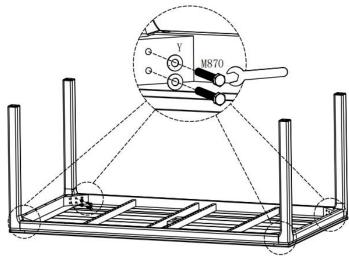

Caution: Loosely pre-assemble all the bolts first. Do not fully turn until all bolts are inserted into the proper holes.

Step 1: Place the Table Top(Part A) on a clean, soft surface as a blanket or carpet. Assemble the Table Leg(Part B) to the Top by Bolt(M8\*70)(Part D), tighten with Spanner(Part Z).

Step 2: After tightening all bolts, your product is ready for use.