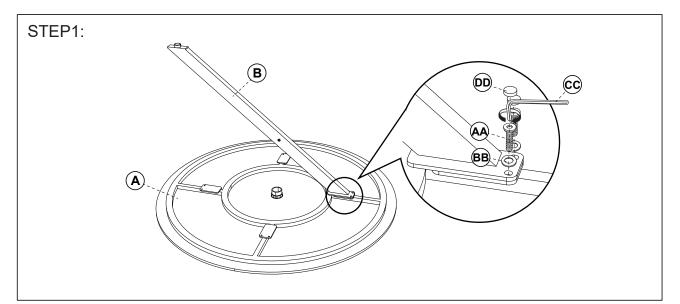

Attach the table leg (B) to the table top (A) with bolts and washers, using allen key to tighten all the bolts.

Attach the table leg (B) to the table top (A) with bolts and washers, using allen key to tighten all the bolts.