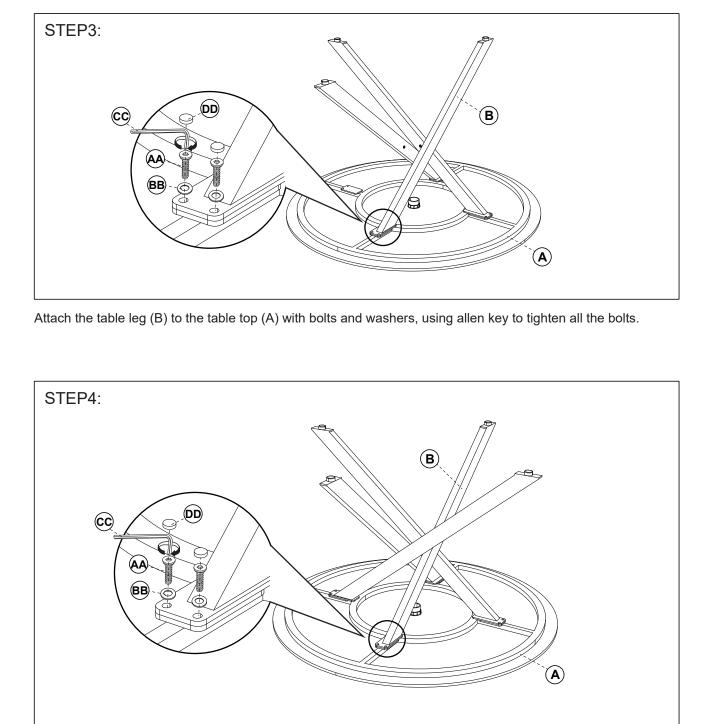

Attach the leg connect part (C) to the table leg (B) with bolts and washers, using allen key to tighten all the bolts.

Adjust the foot leveler. Assembly complete.

Hand ROOMS TO GO PATIO"