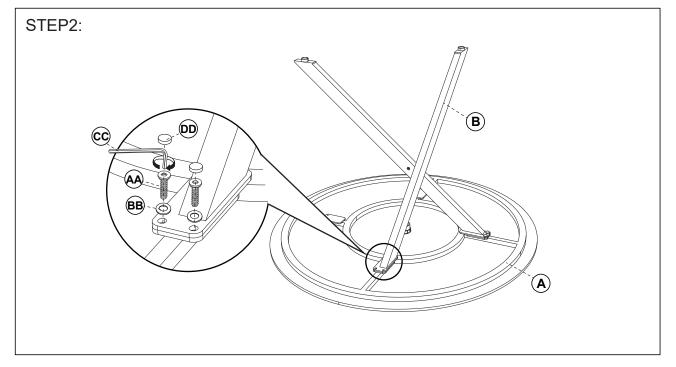

Attach the table leg (B) to the table top (A) with bolts and washers, using allen key to tighten all the bolts.