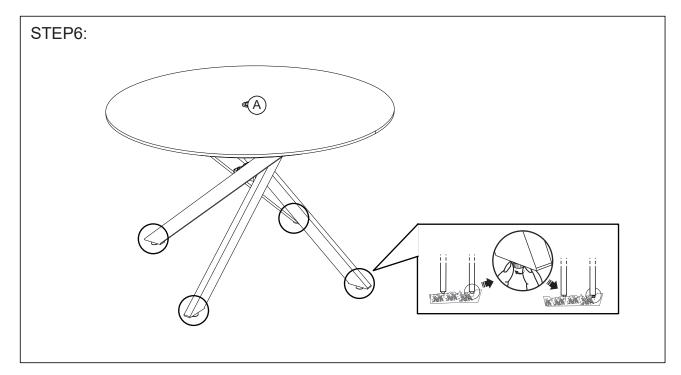

Attach the table leg (B) to the table top (A) with bolts and washers, using allen key to tighten all the bolts.

Attach the table leg (B) to the table top (A) with bolts and washers, using allen key to tighten all the bolts.

Attach the table leg (B) to the table top (A) with bolts and washers, using allen key to tighten all the bolts.