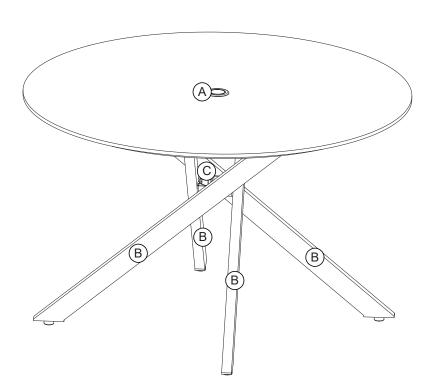

# SUNNY SYPR LOGEN 47" ROUND DINING TBL

### SKU:74000301

| No. | PARTS LIST       |            | QTY |
|-----|------------------|------------|-----|
| А   | TABLE TOP        | $\bigcirc$ | 1   |
| В   | TABLE LEG        | ¢Ø         | 4   |
| С   | LEG CONNECT PART |            | 1   |

| No. | I | HARDWARE PACK | QTY |
|-----|---|---------------|-----|
| AA  |   | BOLT M6X25    | 12  |
| BB  | 0 | WANSHER M6    | 12  |
| CC  |   | ALLEN KEY     | 1   |
| DD  | 0 | CAP M6        | 12  |

Hardware Pack Location(s): Bottom of the table top.

LOGEN 47" ROUND DINING TBL, 74000301