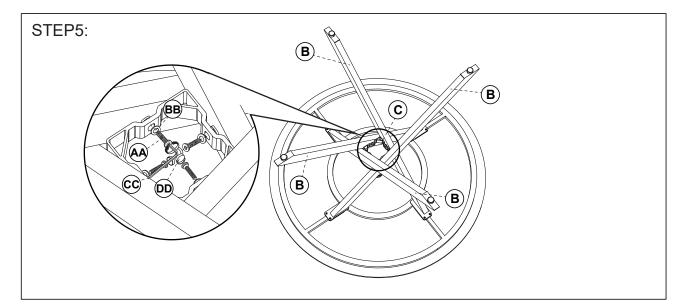

Attach the leg connect part (C) to the table leg (B) with bolts and washers, using allen key to tighten all the bolts.

Adjust the foot leveler. Assembly complete.

Hand ROOMS TO GO PATIO"