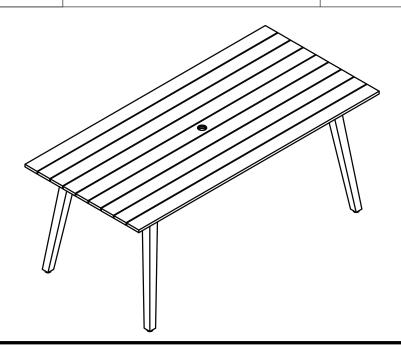

Place the Table top on the clean, soft surface as a blanket or carpet. Assemble the Leg part (A) to the Table top (B) by Flat washer, Spring washer, Hex nut (Part D,E,F) and loosely tighten with Wrench (Part G). When inserting the Hex nuts, loosely tighten each about 5-6 full turns and ensure each of the 4 Hex nuts fit well. Once all 4 are inserted and loosely tightened, proceed to fully tighten each Hex nut.