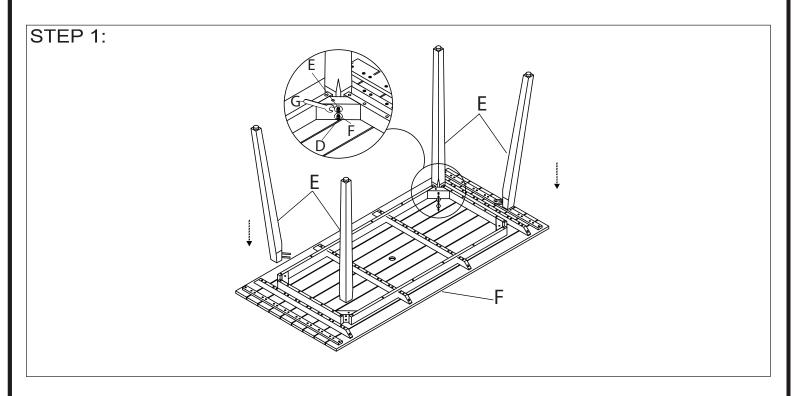

## EFAR FK30 TESSERE DINING TABLE W HOLE SKU# 74022220

Manufactured by EFAR for Rooms To Go

|   |               | Hardware | Q'TY |
|---|---------------|----------|------|
| А | Leg           |          | 4рс  |
| В | Table top     |          | 1pc  |
| С | Umbrella cap  |          | 1pc  |
| D | Flat Washer   |          | 8pcs |
| Е | Spring Washer | Q        | 8pcs |
| F | Hex nut       |          | 8pcs |
| G | Wrench        |          | 1pc  |

Place the Table top on the clean, soft surface as a blanket or carpet. Assemble the Leg part (A) to the Table top (B) by Flat washer, Spring washer, Hex nut (Part D,E,F) and loosely tighten with Wrench (Part G). When inserting the Hex nuts, loosely tighten each about 5-6 full turns and ensure each of the 4 Hex nuts fit well. Once all 4 are inserted and loosely tightened, proceed to fully tighten each Hex nut.