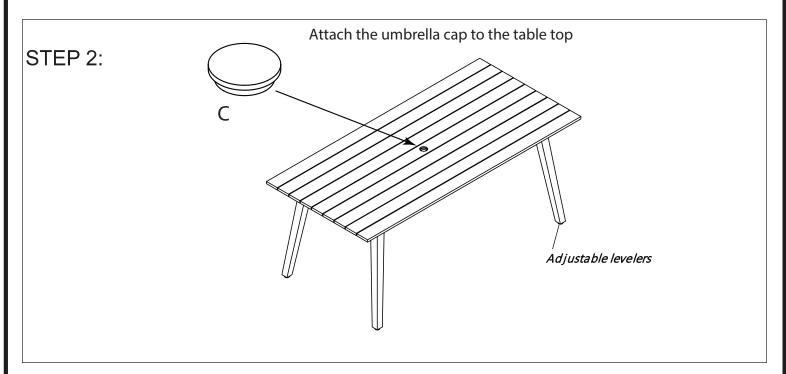

**ASSEMBLY INSTRUCTIONS**

## EFAR FK30 TESSERE DINING TABLE W HOLE SKU# 74022220

Manufactured by EFAR for Rooms To Go

\*\*\*Caution: Please read all instructions carefully before starting the assembly process. These parts are cumbersome and heavy. Therefore, two people are recommended in order to prevent personal injury and insure the parts are not damaged during the assembly.



Place the Table top on the clean, soft surface as a blanket or carpet. Assemble the Leg part (A) to the Table top (B) by Flat washer, Spring washer, Hex nut (Part D,E,F) and loosely tighten with Wrench (Part G). When inserting the Hex nuts, loosely tighten each about 5-6 full turns and ensure each of the 4 Hex nuts fit well. Once all 4 are inserted and loosely tightened, proceed to fully tighten each Hex nut.



After assembling, your product is ready to use.