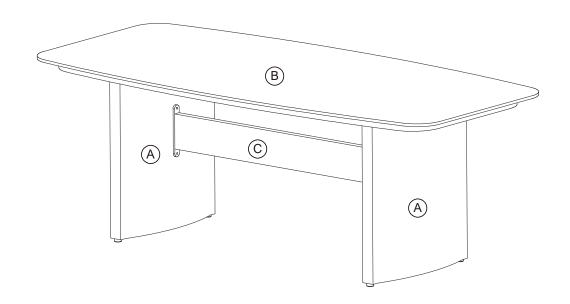

# SUNNY SYPR 2244

**Manufactured for Rooms To Go** 

POINT REYES BOAT SHAPED DINING TABLE

SKU:74022446

Version 1.0 12/2024

| No. | PARTS LIST  |  | QTY |
|-----|-------------|--|-----|
| Α   | LEG         |  | 2   |
| В   | TABLE TOP   |  | 1   |
| С   | SUPPORT BAR |  | 1   |