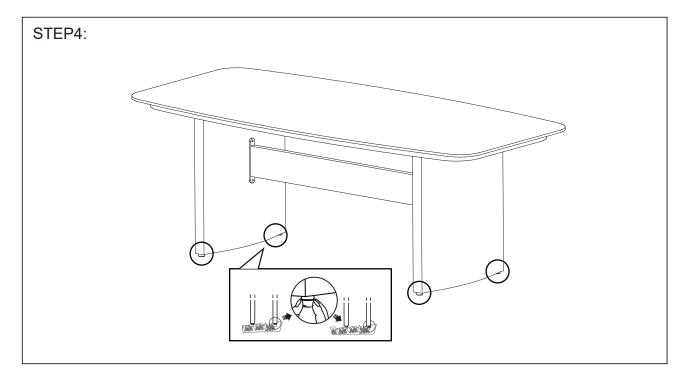

Attach the support bar (C) to the another leg (A) with bolts and washers; fasten all the bolts and washers.

Adjust the foot leveler. Assembly complete.