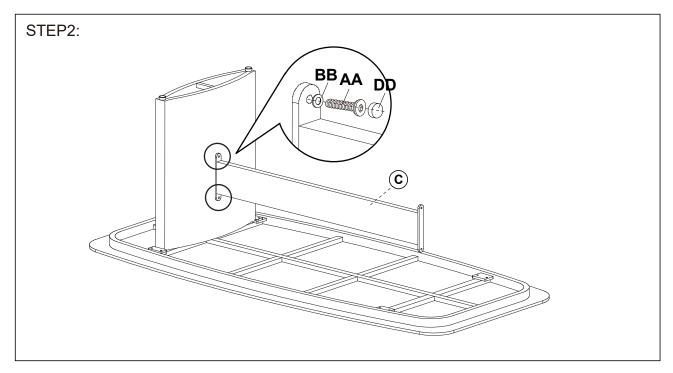

Attach the leg (A) to the table top (B) with bolts and washers.

Attach the support bar (C) to the leg (A) with bolts and washers.