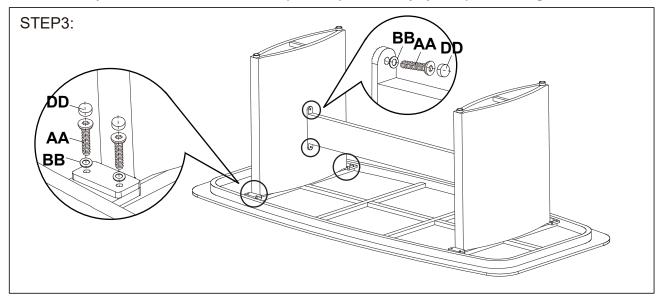

Attach the support bar (C) to the another leg (A) with bolts and washers; fasten all the bolts and washers.

Adjust the foot leveler. Assembly complete.