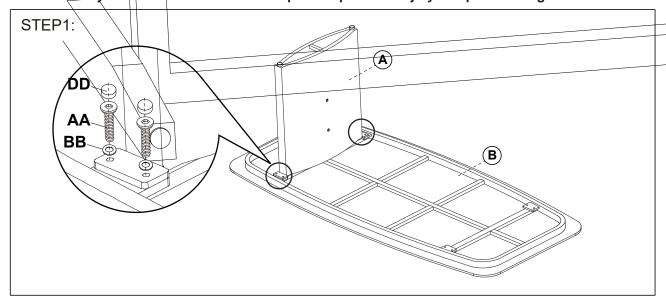

Attach the leg (A) to the table top (B) with bolts and washers.

Attach the support bar (C) to the leg (A) with bolts and washers.