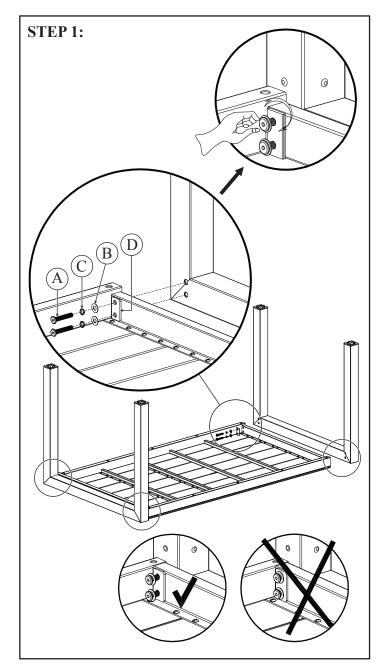

## **Assembly Instructions**

SCIT 4230-23812 Leg Table SKU# 74042309

| Step | Code | Hardware                       | Q'TY |
|------|------|--------------------------------|------|
| 1    | A    | F-Bolt 8x45mm, P-HEX, ST       | 8pcs |
| 1    | В    | Plain washer 8.5x18x1mm, ST    | 8pcs |
| 1    | С    | Spring washer 8.5x12.5x1.5, ST | 8pcs |
| 1    | D    | Support pat 25x45x(t3.0), ST   | 4pcs |
| 2    | Е    | Allen key 4x98mm               | 1pc  |

Attach the table legs to assembled the table top with F-bolt A, Spring washer C, Plain washer B and support pat D. Hand tighten only.

NOTE: Do not tighten all the bolts

To make sure it is level, a person adjusts the chairs legs and the table top deflected, other use allen key E to tighten all bolts.