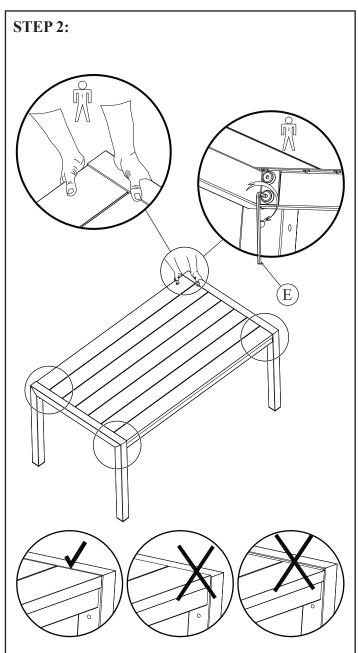

## **Assembly Instructions**

SCIT 4230-23812 Leg Table SKU# 74042309

| Step | Code | Hardware                       | Q'TY |
|------|------|--------------------------------|------|
| 1    | A    | F-Bolt 8x45mm, P-HEX, ST       | 8pcs |
| 1    | В    | Plain washer 8.5x18x1mm, ST    | 8pcs |
| 1    | С    | Spring washer 8.5x12.5x1.5, ST | 8pcs |
| 1    | D    | Support pat 25x45x(t3.0), ST   | 4pcs |
| 2    | Е    | Allen key 4x98mm               | 1pc  |

Attach the table legs to assembled the table top with F-bolt A, Spring washer C, Plain washer B and support pat D. Hand tighten only.

NOTE: Do not tighten all the bolts

To make sure it is level, a person adjusts the chairs legs and the table top deflected, other use allen key E to tighten all bolts.