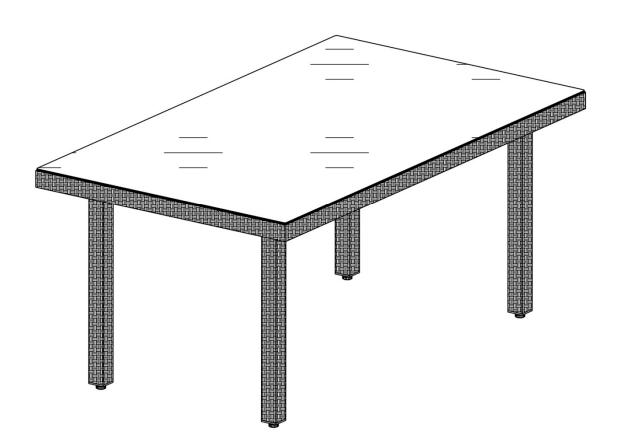

# **Assembly Instructions** ROOMS TO GO PATIO MANTRA RECT WICKER DINING TABLE W/ GLASS