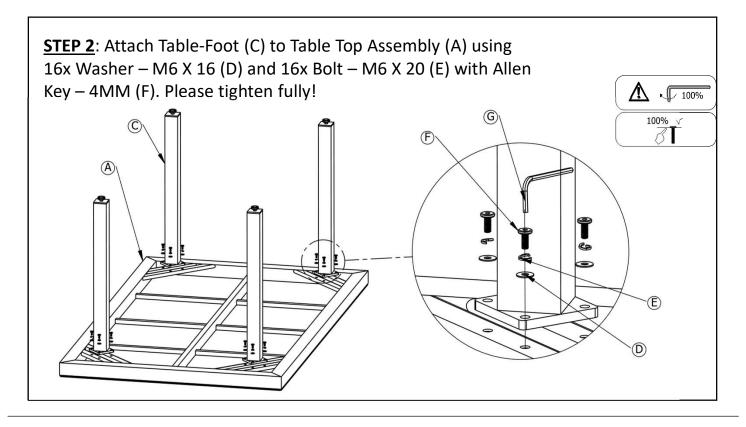

|        | 4   |
| D         | Washer – M6 X 16                                       |        | 16  |
| E         | SPRING WASHER M6                                       |        | 16  |
| F         | Bolt– M6 X 20                                          |        | 16  |
| G         | Allen Key – 4MM                                        |        | 1   |



# **Assembly Instructions** ROOMS TO GO PATIO MANTRA RECT WICKER DINING TABLE W/ GLASS

#### Manufactured By NHKL For Rooms To Go

Sku # 74056788

Version 1,0 9/2024

\*\*\*Caution: Please read all instructions carefully before starting the assembly process. These parts are cumbersome and heavy. Therefore, two people are recommended in order to prevent personal injury and insure the parts are not damaged during the assembly.







### **Assembly Instructions** ROOMS TO GO PATIO MANTRA RECT WICKER DINING TABLE W/ GLASS Sku # 74056788

Manufactured By NHKL For Rooms To Go

Version 1,0 9/2024

\*\*\*Caution: Please read all instructions carefully before starting the assembly process. These parts are cumbersome and heavy. Therefore, two people are recommended in order to prevent personal injury and insure the parts are not damaged during the assembly.