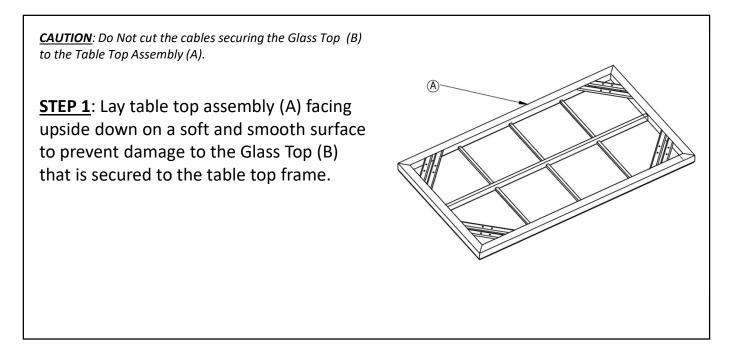

|        | 4   |
| D         | Washer – M6 X 16                                       |        | 16  |
| E         | SPRING WASHER M6                                       |        | 16  |
| F         | Bolt– M6 X 20                                          |        | 16  |
| G         | Allen Key – 4MM                                        |        | 1   |



# **Assembly Instructions** ROOMS TO GO PATIO MANTRA RECT WICKER DINING TABLE W/ GLASS

#### Manufactured By NHKL For Rooms To Go

Sku # 74056788

Version 1,0 9/2024

\*\*\*Caution: Please read all instructions carefully before starting the assembly process. These parts are cumbersome and heavy. Therefore, two people are recommended in order to prevent personal injury and insure the parts are not damaged during the assembly.







### **Assembly Instructions** ROOMS TO GO PATIO MANTRA RECT WICKER DINING TABLE W/ GLASS Sku # 74056788

Manufactured By NHKL For Rooms To Go

Version 1,0 9/2024

\*\*\*Caution: Please read all instructions carefully before starting the assembly process. These parts are cumbersome and heavy. Therefore, two people are recommended in order to prevent personal injury and insure the parts are not damaged during the assembly.