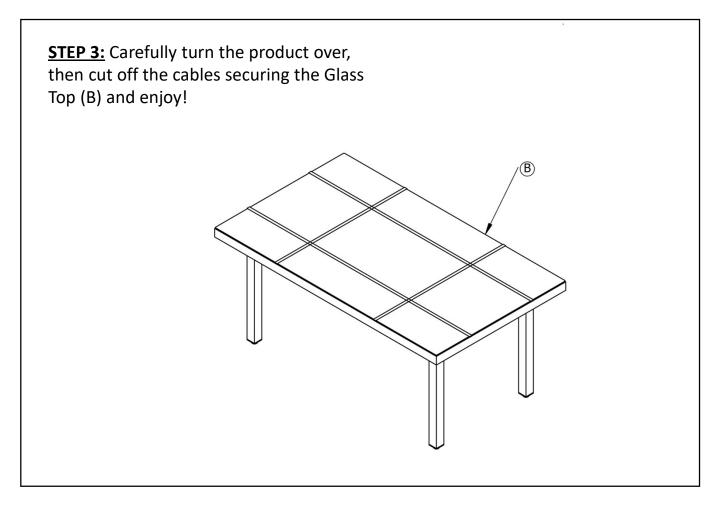

#### Manufactured By NHKL For Rooms To Go

Version 1,0 9/2024

| Part List |                                                        |        |     |
|-----------|--------------------------------------------------------|--------|-----|
| No        | Description                                            | Sketch | Qty |
| A         | Table Top Assembly                                     |        | 1   |
| В         | Glass Top (Securely Tied to<br>Table Top Assembly "A") |        | 1   |
| С         | Table-Foot                                             |        | 4   |
| D         | Washer – M6 X 16                                       |        | 16  |
| E         | SPRING WASHER M6                                       |        | 16  |
| F         | Bolt– M6 X 20                                          |        | 16  |
| G         | Allen Key – 4MM                                        |        | 1   |