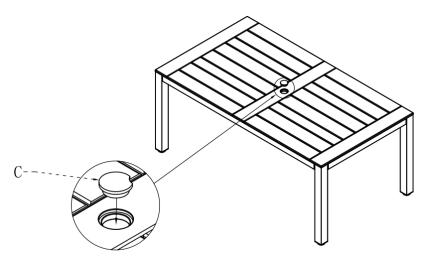

Step 2: After tightening all bolts, your product is ready for use.

PARTS LIST PARTS LIST

| NO.: | PIC | DESC                | QTY   | NO.: | F     |
|------|-----|---------------------|-------|------|-------|
| А    |     | Тор                 | 1pc   | D    | M8    |
| В    |     | Leg                 | 4 pcs | E    | 016*0 |
| С    |     | Umbrella Hole Cover | 1pc   | Z    |       |