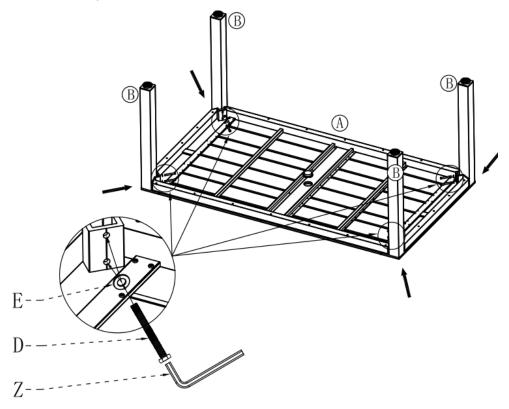

Caution: Loosely pre-assemble all the bolts first. Do not fully turn until all bolts are inserted into the proper holes.

Step 1: Place the Top(Part A) on a clean, soft surface as a blanket or carpet. Assemble the Leg(Part B) to the Top by Bolt(Part D) and Washer(Part E), tighten with Allen Key(Part Z).

Step 2: After tightening all bolts, your product is ready for use.

PARTS LIST PARTS LIST

| NO.: | PIC | DESC                | QTY   | NO.: | F     |
|------|-----|---------------------|-------|------|-------|
| А    |     | Тор                 | 1pc   | D    | M8    |
| В    |     | Leg                 | 4 pcs | E    | 016*0 |
| С    |     | Umbrella Hole Cover | 1pc   | Z    |       |

| NO.: | PIC            | DESC                 | QTY   |
|------|----------------|----------------------|-------|
| D    | NSX65          | Bolt(M8*65)          | 8 pcs |
| E    | 016+08. 5+1. 5 | Washer(Φ16*Φ8.5*1.5) | 8 pcs |
| Z    |                | Allen Key            | 1pc   |