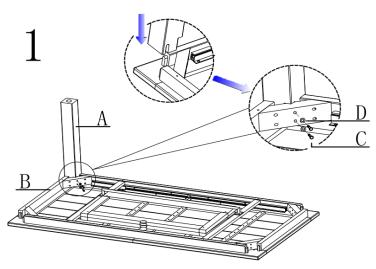

Step 1 : Place the Table Top (Part B) on a clean, soft surface as a blanket or carpet. Assemble the 4 legs(Part A) to the Table Top B by Bolt (Part C) and washer (Part D) and tightening with Allen key (part F).