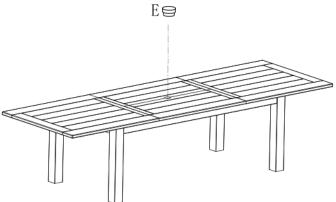

Step 2:After assembly ,place table on its legs and unlock the inner table lock ,put the umbrella cover on the top(part E).

Step 3 :After tightening all bolts, your product is ready for use

PARTS LIST

PARTS LIST