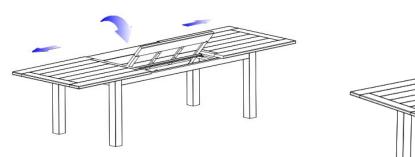

Step 2:After assembly ,place table on its legs and unlock the inner table lock ,put the umbrella cover on the top(part E).

Step 3 :After tightening all bolts, your product is ready for use

PARTS LIST

PARTS LIST