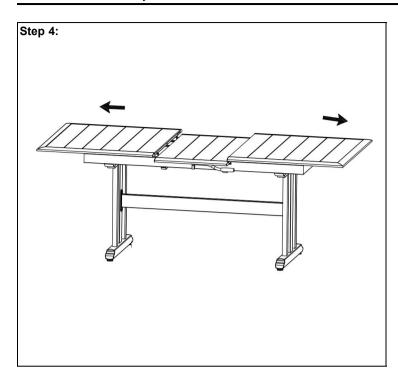

| M633 | Bolt(M6*33)          |         | 8pcs |
| 1    | Х    | Washer(Φ16*Φ6.5*1.0) | 0       | 8pcs |
| 1    | Z    | Allen Key            |         | 1pcs |

- We recommend that you should assemble this product with the assistance of another person, this will make assembly eassier and will climindate damage to the product or injuery to persons during assembly.
- 2. Please do not over tighter screws or bolts until assembly is complete.
- Please put all parts on a non-abrasive floor before assembly, and follow assembly steps to assemble your newly purchased product correctly and efficiently.











## **ASSEMBLY INSTRUCTIONS**

SHGP 0056 EXTENSION DINING TABLE WHITE EXTENSION DINING TABLE CHARCOAL

Manufactured by SHGP for Rooms To Go

SKU 74200545 74200569

version 1.0 12/2024