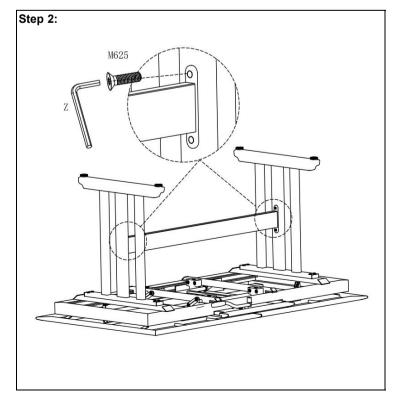

## **ASSEMBLY INSTRUCTIONS**

SHGP 0056 EXTENSION DINING TABLE WHITE EXTENSION DINING TABLE CHARCOAL

Manufactured by SHGP for Rooms To Go

SKU 74200545 74200569

version 1.0 12/2024

| Step | Code | Hardware             | Picture | QTY  |
|------|------|----------------------|---------|------|
| 2    | M625 | Bolt(M6*25)          |         | 4pcs |
| 1    | M633 | Bolt(M6*33)          |         | 8pcs |
| 1    | Х    | Washer(Φ16*Φ6.5*1.0) | 0       | 8pcs |
| 1    | Z    | Allen Key            |         | 1pcs |