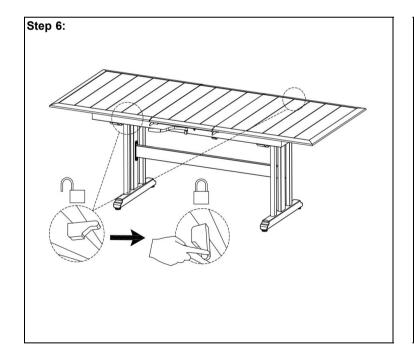

| M633 | Bolt(M6*33)          |         | 8pcs |
| 1    | Х    | Washer(Φ16*Φ6.5*1.0) | 0       | 8pcs |
| 1    | Z    | Allen Key            |         | 1pcs |

- We recommend that you should assemble this product with the assistance of another person, this will make assembly eassier and will climindate damage to the product or injuery to persons during assembly.
- 2. Please do not over tighter screws or bolts until assembly is complete.
- Please put all parts on a non-abrasive floor before assembly, and follow assembly steps to assemble your newly purchased product correctly and efficiently.











## **ASSEMBLY INSTRUCTIONS**

SHGP 0056 EXTENSION DINING TABLE WHITE EXTENSION DINING TABLE CHARCOAL

Manufactured by SHGP for Rooms To Go

SKU 74200545 74200569

version 1.0 12/2024