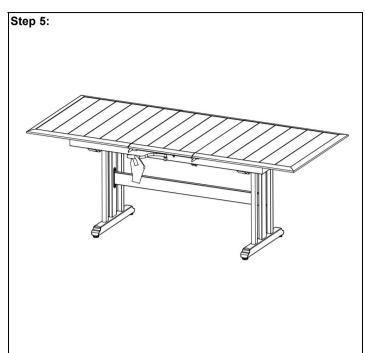

| M633 | Bolt(M6*33)          |         | 8pcs |
| 1    | Х    | Washer(Φ16*Φ6.5*1.0) | 0       | 8pcs |
| 1    | Z    | Allen Key            |         | 1pcs |

- We recommend that you should assemble this product with the assistance of another person, this will make assembly eassier and will climindate damage to the product or injuery to persons during assembly.
- 2. Please do not over tighter screws or bolts until assembly is complete.
- Please put all parts on a non-abrasive floor before assembly, and follow assembly steps to assemble your newly purchased product correctly and efficiently.











## **ASSEMBLY INSTRUCTIONS**

SHGP 0056 EXTENSION DINING TABLE WHITE EXTENSION DINING TABLE CHARCOAL

Manufactured by SHGP for Rooms To Go

SKU 74200545 74200569

version 1.0 12/2024