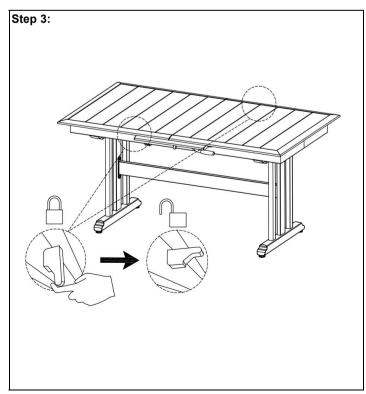

## **ASSEMBLY INSTRUCTIONS**

SHGP 0056 EXTENSION DINING TABLE WHITE EXTENSION DINING TABLE CHARCOAL

Manufactured by SHGP for Rooms To Go

SKU 74200545 74200569

version 1.0 12/2024

| Step | Code | Hardware             | Picture | QTY  |
|------|------|----------------------|---------|------|
| 2    | M625 | Bolt(M6*25)          |         | 4pcs |
| 1    | M633 | Bolt(M6*33)          |         | 8pcs |
| 1    | Х    | Washer(Φ16*Φ6.5*1.0) | 0       | 8pcs |
| 1    | Z    | Allen Key            |         | 1pcs |