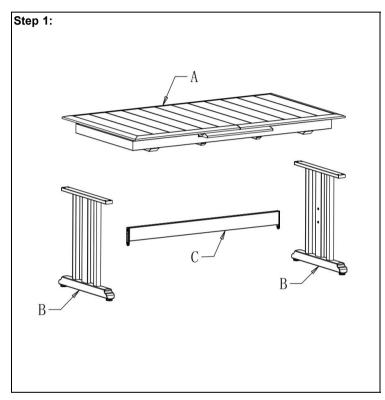

## **ASSEMBLY INSTRUCTIONS**

SHGP 0056 EXTENSION DINING TABLE WHITE EXTENSION DINING TABLE CHARCOAL

Manufactured by SHGP for Rooms To Go

SKU 74200545 74200569

version 1.0 12/2024

| Step | Code | Hardware             | Picture | QTY  |
|------|------|----------------------|---------|------|
| 2    | M625 | Bolt(M6*25)          |         | 4pcs |
| 1    | M633 | Bolt(M6*33)          |         | 8pcs |
| 1    | Х    | Washer(Φ16*Φ6.5*1.0) | 0       | 8pcs |
| 1    | Z    | Allen Key            |         | 1pcs |