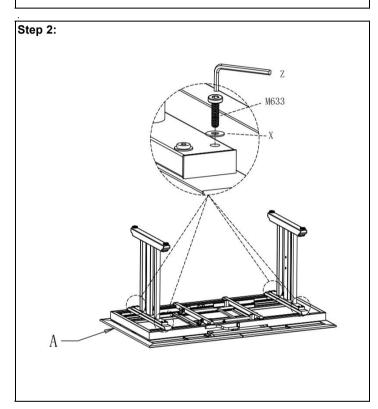

## **ASSEMBLY INSTRUCTIONS**

SHGP 0056 EXTENSION DINING TABLE WHITE EXTENSION DINING TABLE CHARCOAL

Manufactured by SHGP for Rooms To Go

SKU 74200545 74200569

version 1.0 12/2024

| Step | Code | Hardware             | Picture | QTY  |
|------|------|----------------------|---------|------|
| 2    | M625 | Bolt(M6*25)          |         | 4pcs |
| 1    | M633 | Bolt(M6*33)          |         | 8pcs |
| 1    | Х    | Washer(Φ16*Φ6.5*1.0) | 0       | 8pcs |
| 1    | Z    | Allen Key            |         | 1pcs |