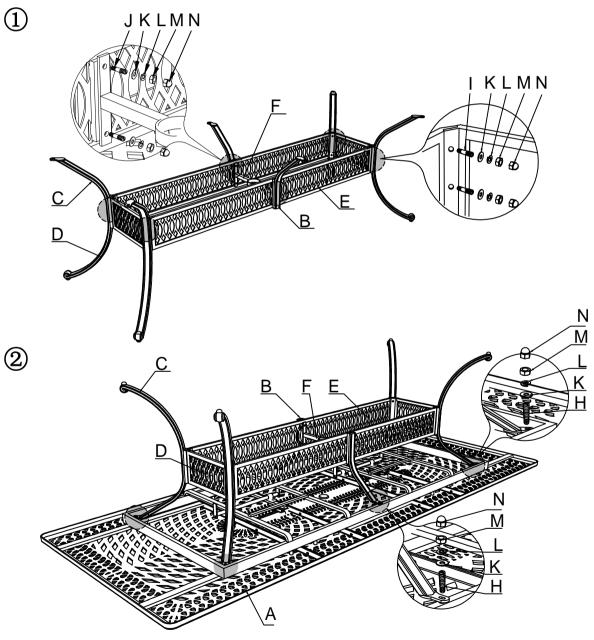

- 1. Place the table top (A) upside down on a non-abrasive flat surface. Align the holes in middle legs (B) and table legs (C) with the holes in the table top (A), Loosely secure the legs (B&C) to the table top (A) with the bolts (H) through flat washers (K), lock washers (L) and nuts (M). Do not tighten the bolts at this point.
- 2. Align the holes in legs (B) with the holes in the leg collecting panels (E), Loosely secure the connector (F) and the leg collecting panels (E) to the legs (B) with the bolts (J) through flat washers (K), lock washers (L) and nuts (M). Do not tighten the bolts at this point.
- 3. Align the holes in legs (C) with the holes in the leg collecting panels (D&E), Loosely secure the leg collecting panels (D&E) to the legs (C) with the bolts (I) through flat washers (K), lock washers (L) and nuts (M). Do not tighten the bolts at this point.
- 4. Check the alignment of all legs (B&C), and adjust if necessary. Once the alignment is correct and all bolts are in place, Properly tighten all the bolts (H&I&J) and nuts (M) using wrench (O). Cover the nuts (M) with nut covers (N). With the help of another person, carefully turn the table to the upright position.