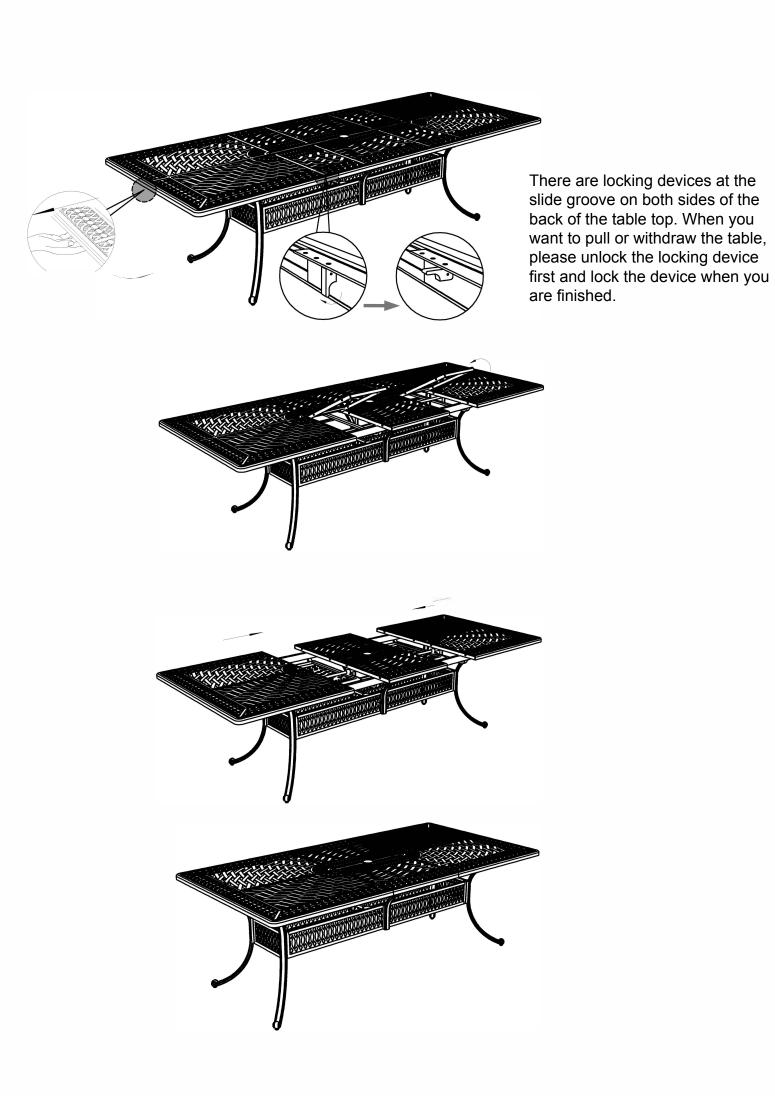

Place umberlla cover (G) on table top (A). The table is ready for your enjoyment.