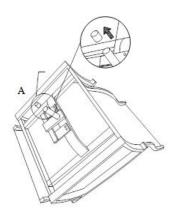

Go

# ZXFC 74334586

IMPORTANT:PLEASE READ COMPLETE INSTRUCTION SHEET PRIOR TO ASSEMBLY! Identify all parts packed in carton against the parts list. Remove all protective materials, place parts on a nonabrasive surface to avoid scratching. If any parts are missing Or damaged, DO NOT attempt to assemble.Please contact our customer service center(1-888-709-5380) Monday-Friday 8:00am – 8:00pm Eastern. Saturday 8:00am – 6:00pm Eastern. Customerservice@roomstogo.com

| PARTS LIST |                |  |   |   |      |  |   |
|------------|----------------|--|---|---|------|--|---|
| A          | CHAIR<br>FRAME |  | 1 | В | BASE |  | 1 |

#### **IMPORTANT:**

Cover furniture with outdoor furniture covers when not in use.

### Step1

Remove the T-rocker plastic protector as shown in the picture.



### Step2

Place the base on the floor and insert the seat's T-rocker into the base ,push hard to secure the center shaft fully into the base. Assembly is now complete and your chair is ready to use!