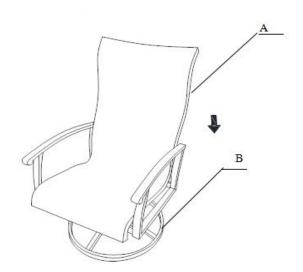

| PARTS LIST |                |  |   |   |      |  |   |
|------------|----------------|--|---|---|------|--|---|
| A          | CHAIR<br>FRAME |  | 1 | В | BASE |  | 1 |