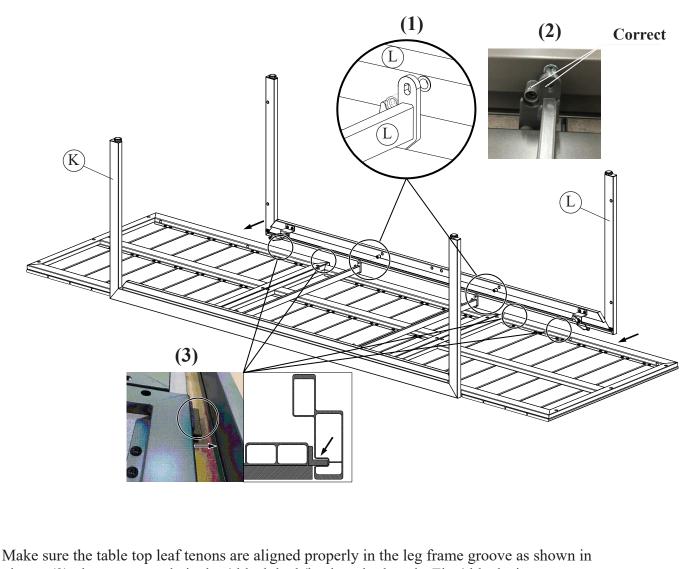

### **STEP 2:**

**Notice:** The sticker on part L of leg frame should match with the sticker L on the support frame of the table top (part I) as shown in the picture (1). If it doesn't match, change the leg to other side. Make sure these two parts will fit together as shown in the picture (2).

picture (3), then connected via the 4 black lock/latch on both ends. Fix 4 blocks in corners are as above. Carry out the same assembly for the part  $\mathbf{K}$ .

Hardware Pack Location(s):

SCIT OCEAN TIDE REC EXT DN,