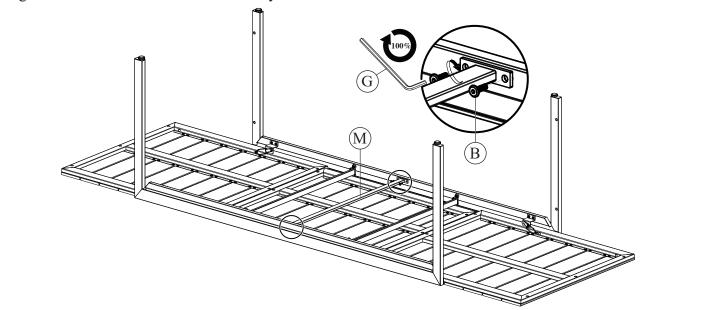

### **STEP 4:**

Attach the support frame **M** to assembled frame using the F-Bolt **B**, aligning the holes. Tighten all the F-Bolt **B** with the allen key **G**.