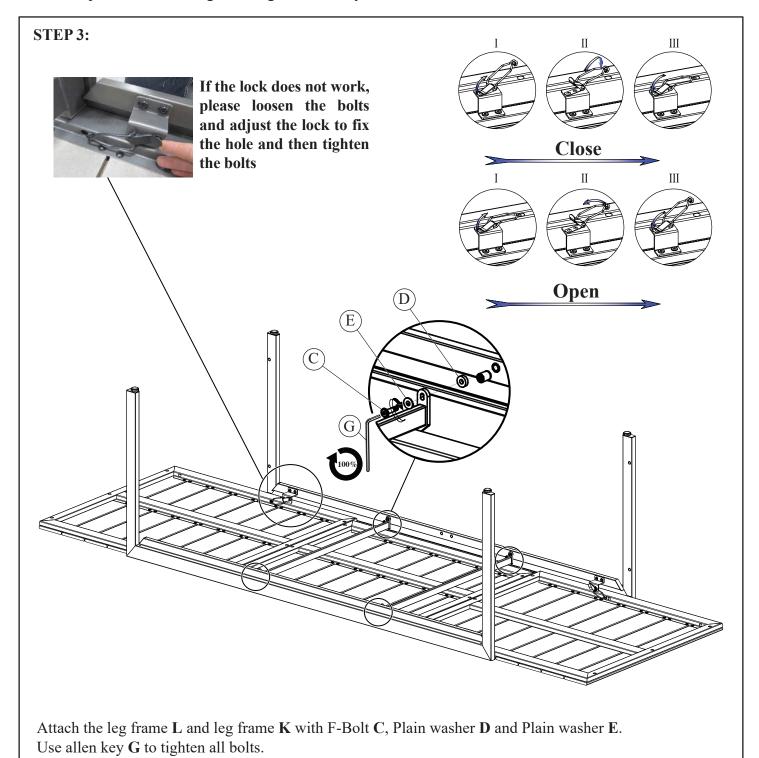

picture (3), then connected via the 4 black lock/latch on both ends. Fix 4 blocks in corners are as above. Carry out the same assembly for the part  $\mathbf{K}$ .

Hardware Pack Location(s):

SCIT OCEAN TIDE REC EXT DN,