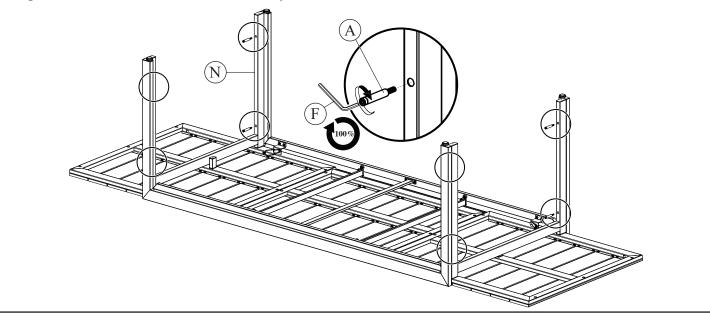

## **STEP 5:**

Attach the leg frames N to assembled frame using the B-Bolt A, aligning the holes. Tighten all the B-Bolt A with the allen key F.

Hardware Pack Location(s):

SCIT OCEAN TIDE REC EXT DN,

SKU# 74342305