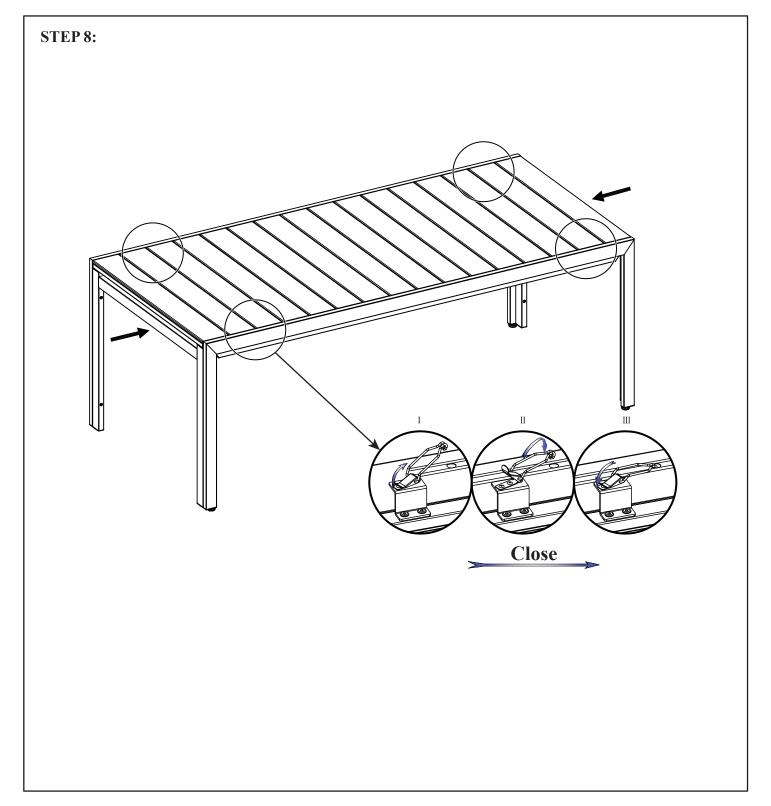

h the leg frames N to assembled frame using the B-Bolt A, aligning the holes. Tighten all the B-Bolt A with the allen key F.



Hardware Pack Location(s):

SCIT OCEAN TIDE REC EXT DN,

SKU# 74342305

\*\*\*Caution: Please read all instructions carefully before starting the assembly process. These parts are cumbersome and heavy. Therefore, two people are recommended in order to prevent personal injury and insure the parts are not damaged during the assembly.



Hardware Pack Location(s):

SCIT OCEAN TIDE REC EXT DN,

SKU# 74342305

\*\*\*Caution: Please read all instructions carefully before starting the assembly process. These parts are cumbersome and heavy. Therefore, two people are recommended in order to prevent personal injury and insure the parts are not damaged during the assembly.



Hardware Pack Location(s):