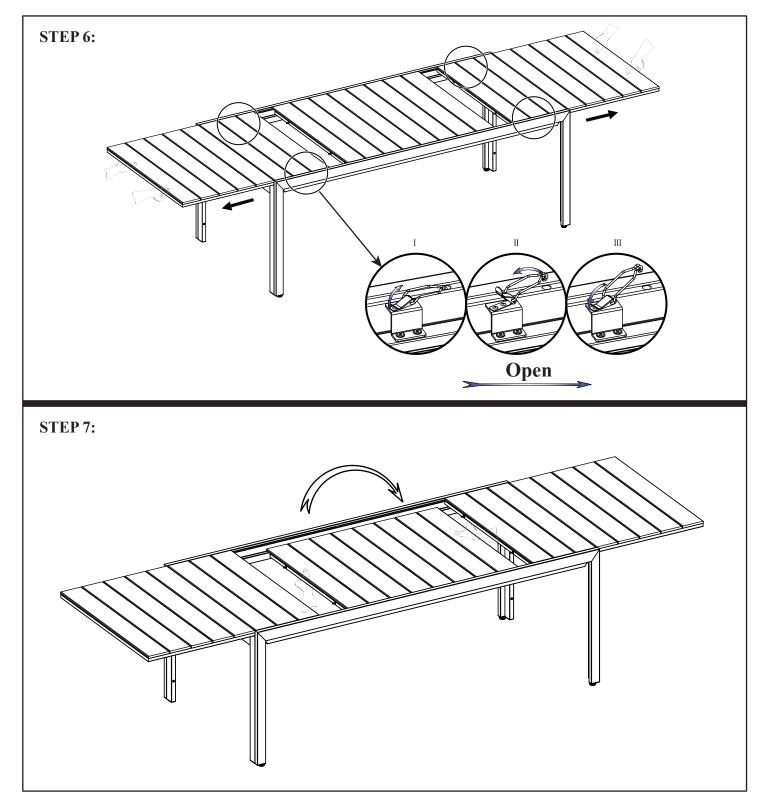

me and heavy. Therefore, two people are recommended in order to prevent personal injury and insure the parts are not damaged during the assembly.

### **STEP 4:**

Attach the support frame **M** to assembled frame using the F-Bolt **B**, aligning the holes. Tighten all the F-Bolt **B** with the allen key **G**.



## **STEP 5:**

Attach the leg frames N to assembled frame using the B-Bolt A, aligning the holes. Tighten all the B-Bolt A with the allen key F.



Hardware Pack Location(s):

SCIT OCEAN TIDE REC EXT DN,

SKU# 74342305

\*\*\*Caution: Please read all instructions carefully before starting the assembly process. These parts are cumbersome and heavy. Therefore, two people are recommended in order to prevent personal injury and insure the parts are not damaged during the assembly.



Hardware Pack Location(s):

SCIT OCEAN TIDE REC EXT DN,

SKU# 74342305

\*\*\*Caution: Please read all instructions carefully before starting the assembly process. These parts are cumbersome and heavy. Therefore, two people are recommended in order to prevent personal injury and insure the parts are not damaged during the assembly.



Hardware Pack Location(s):