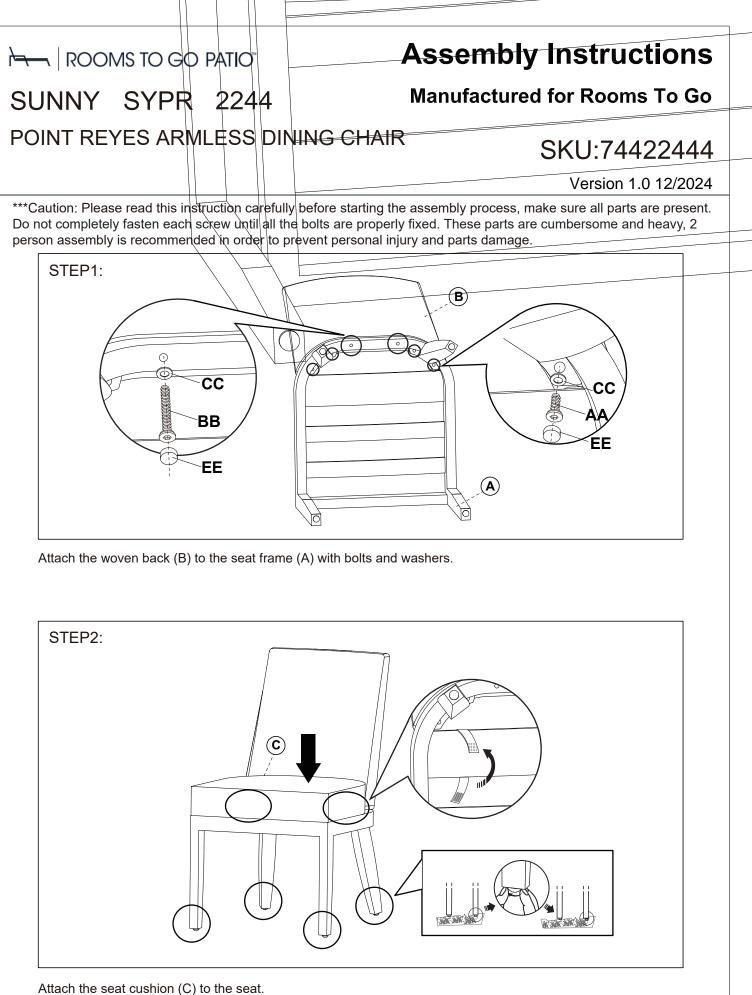

Hardware Pack Location(s): Bottom of the seat panel.

POINT REYES ARMLESS DINING CHAIR, 74422444

Adjust the foot leveler. Assembly complete.

Hand ROOMS TO GO PATIO"