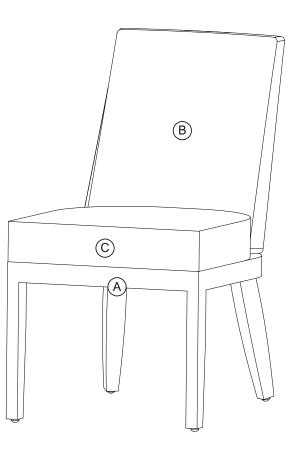

#### SUNNY SYPR 2244

# POINT REYES ARMLESS DINING CHAIR

## SKU:74422444

Version 1.0 12/2024

| No. | PARTS LIST   |   | QTY |
|-----|--------------|---|-----|
| A   | SEAT FRAME   | M | 1   |
| В   | WOVEN BACK   |   | 1   |
| С   | SEAT CUSHION |   | 1   |

| No. | HARDWARE PACK |                     | QTY |
|-----|---------------|---------------------|-----|
| AA  |               | BOLT¼"-28 x 30mm    | 4   |
| BB  |               | BOLT 1/4"-68 x 70mm | 2   |
| СС  | 0             | WASHER 1/4"         | 6   |
| DD  |               | ALLEN KEY           | 1   |
| EE  | $\bigcirc$    | CAP ¼"              | 6   |