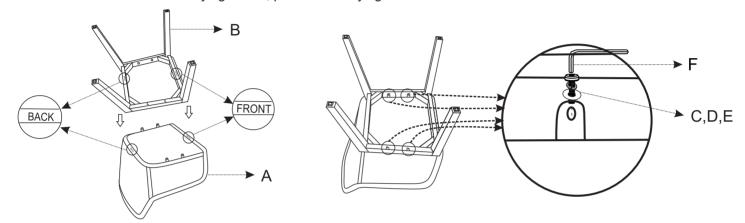

Step 1: Place the Seat part (Part A) on the clean, soft surface as a blanket or carpet. Assemble the Leg part (Part B) to the Seat part by Bolt, Spring washer, Washer M6 (Part C, D, E) and loosely tightening with Allen key (Part F). When inserting the bolts, loosely tighten each about 5-6 full turns and ensure each of the 4 bolts fit well. Once all 4 are inserted and loosely tightened, proceed to fully tighten each bolt.