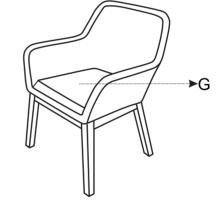

Step 2: After assembly, put the seat cushion (Part G) on product and your product is ready to use

PARTS LIST

| PARTS | LIST |
|-------|------|
|       |      |

| NO.: | PIC | DESC         | QTY |
|------|-----|--------------|-----|
| А    |     | Seat Part    | 1pc |
| В    |     | Leg Part     | 1pc |
| F    |     | Allen Key    | 1рс |
| G    |     | Seat Cushion | 1рс |