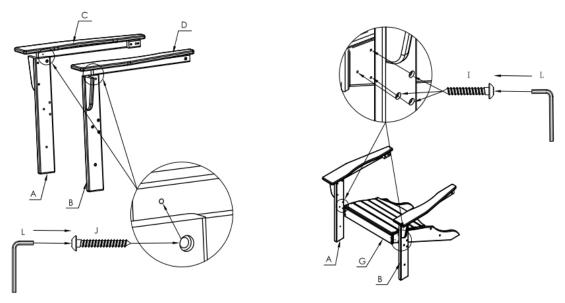

Caution: Loosely pre-assemble all the bolts first. Do not fully turn until all bolts are inserted into the proper holes.

Step 1: Place the Right/Left Front leg(Part A&B) on a clean, soft surface as a blanket or carpet. Assemble the Right/Left Armrest(Part C&D) to the legs by Bolt(M6\*45)(Part J) and tighten with Allen key (Part L).

Step 2: Assemble the Seat(Part G) to Right/Left Front Legs(Part A&B) by Bolt(M6\*38)(Part I) and tighten with Allen key (Part L).

Step 3: Assemble Front Bar(Part E) to the Front Legs(Part A&B) by Bolt(M6\*45)(Part J) and tighten with Allen key (Part L).