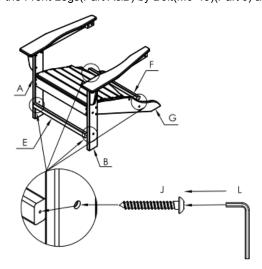

Step 2: Assemble the Seat(Part G) to Right/Left Front Legs(Part A&B) by Bolt(M6\*38)(Part I) and tighten with Allen key (Part L).

Step 3: Assemble Front Bar(Part E) to the Front Legs(Part A&B) by Bolt(M6\*45)(Part J) and tighten with Allen key (Part L).

Step 4: Assemble the Back(Part H) to the Seat by Bolt(M6\*45)(Part J),assemble the Back to the Armrests by Bolt(M6\*65),and tighten them with Allen key (Part L).

Step 5: After tightening all bolts, your product is ready for use.