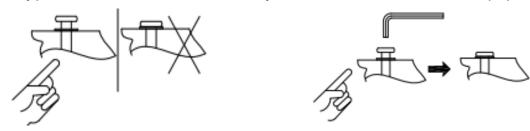

## **CAUTION**

Assemble all the bolts by Allen Key according to the instruction.

Do not use electric tools in order to avoid melting HDPE materials at too high temperatture.

PARTS LIST PARTS LIST

| NO.: | PIC | DESC            | QTY | NO.: | PIC           | DESC        | QTY   |
|------|-----|-----------------|-----|------|---------------|-------------|-------|
| А    |     | Right Front Leg | 1pc | G    |               | Seat        | 1pc   |
| В    |     | Left Front Leg  | 1pc | Н    |               | Back        | 1рс   |
| С    |     | Right Armrest   | 1pc | I    | Дининит       | Bolt(M6*38) | 6 pcs |
| D    |     | Left Armrest    | 1pc | J    | Финиминиц]    | Bolt(M6*45) | 8 pcs |
| E    |     | Front Bar       | 1pc | К    | () жинининини | Bolt(M6*65) | 2 pcs |
| F    |     | Back Bar        | 1pc | L    |               | Allen key   | 1pc   |