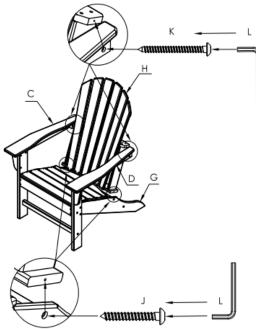

Step 4: Assemble the Back(Part H) to the Seat by Bolt(M6\*45)(Part J),assemble the Back to the Armrests by Bolt(M6\*65),and tighten them with Allen key (Part L).

Step 5: After tightening all bolts, your product is ready for use.