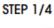

Lay Top section flat on level surface. Bottom side facing upward

Align and insert 1 Leg section into the corner-block.

**STEP 3/4** 

Insert the bolt through a washer from the corner-block onto the leg. Tighten it firmly with 6mm Allen Key, but be careful not to overly tighten it as the wood might crack.