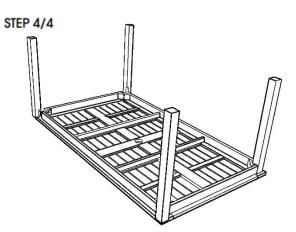

Repeat Step 2 and 3 for the other three legs. Flip the table carefully.

Congratulations, you have just finished building your own SVLK certified Teak Table!

**ASSEMBLY INSTRUCTION: PBAY RECTANGULAR DINING TABLE**