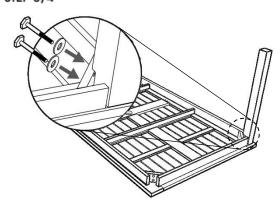

Lay Top section flat on level surface. Bottom side facing upward

Align and insert 1 Leg section into the corner-block.

**STEP 3/4** 

Insert the bolt through a washer from the corner-block onto the leg. Tighten it firmly with 6mm Allen Key, but be careful not to overly tighten it as the wood might crack.