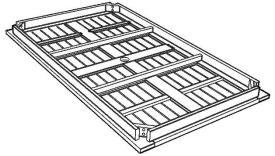

Lay Top section flat on level surface. Bottom side facing upward

Align and insert 1 Leg section into the corner-block.

**STEP 3/4** 

Insert the bolt through a washer from the corner-block onto the leg. Tighten it firmly with 6mm Allen Key, but be careful not to overly tighten it as the wood might crack.