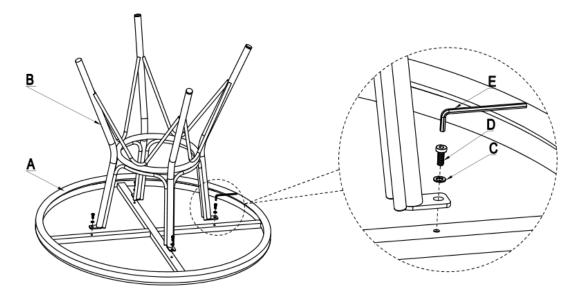

Step 1 : Place the table top (Part A) on a clean, soft surface as a blanket or carpert with bottom upward. Assemble the base (Part B) to the top by Washer (Part C) and Bolt (Part D) with Allen key(Part E).

Step 2 :After tightening all bolts, your product is ready for use

| PARTS LIST |
|------------|
|------------|

| NO.: | PIC        | DESC       | QTY  |
|------|------------|------------|------|
| A    | $\bigcirc$ | Table Top  | 1 pc |
| В    | XK         | Table Base | 1 pc |
| E    | _          | Allan Key  | 1 pc |

PARTS LIST

| NO.: | PIC | DESC   | QTY  |
|------|-----|--------|------|
| с    | 0   | Washer | 4PCS |
| D    | 9   | Bolt   | 4PCS |
|      |     |        |      |
|      |     |        |      |

Periodically check and make sure all bolts are fully tightened.