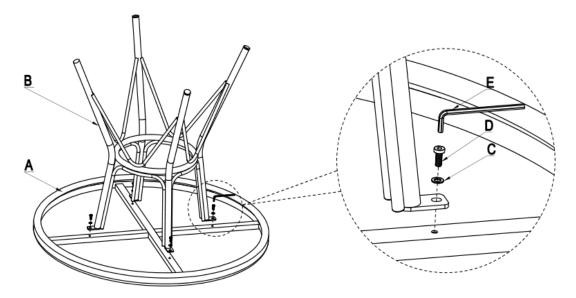

Step 1 : Place the table top (Part A) on a clean, soft surface as a blanket or carpert with bottom upward. Assemble the base (Part B) to the top by Washer (Part C) and Bolt (Part D) with Allen key(Part E).

Step 2 :After tightening all bolts, your product is ready for use

| PARTS LIST |
|------------|
|------------|

| NO.: | PIC        | DESC       | QTY  |
|------|------------|------------|------|
| A    | $\bigcirc$ | Table Top  | 1 pc |
| В    | XK         | Table Base | 1 pc |
| E    | /          | Allan Key  | 1 pc |

PARTS LIST

| NO.: | PIC       | DESC   | QTY  |
|------|-----------|--------|------|
| с    | 0         | Washer | 4PCS |
| D    | 9 <b></b> | Bolt   | 4PCS |
|      |           |        |      |
|      |           |        |      |