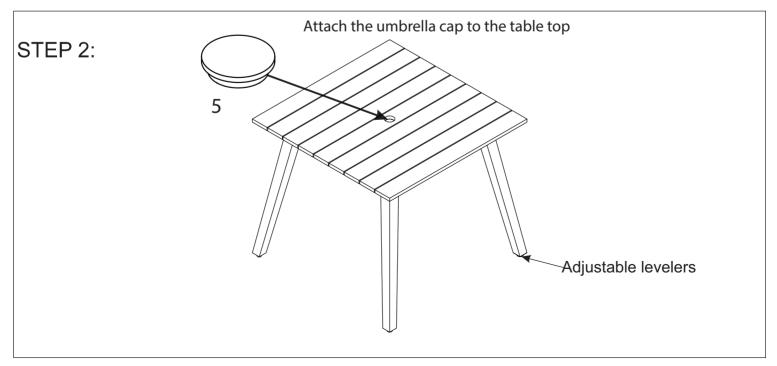

NSTRUCTIONS

EFAR 2222 TESSERE SQUARE DINING TABLE W/HOLE

# SKU# 75022221

#### Manufactured By EFAR For Rooms To Go

\*\*\*Caution: Please read all instructions carefully before starting the assembly process. These parts are cumbersome and heavy. Therefore, two people are recommended in order to prevent personal injury and insure the parts are not damaged during the assembly.



Place the Table top on the clean, soft surface as a blanket or carpet. Assemble the Leg (B) part to the Table top (A) by Flat washer, Spring washer, Hex nut (Part 1, 2, 3) and loosely tighten with Wrench (Part 4). When inserting the Hex nuts, loosely tighten each about 5-6 full turns and ensure each of the 4 Hex nuts fit well. Once all 4 are inserted and loosely tightened, proceed to fully tighten each Hex nut.