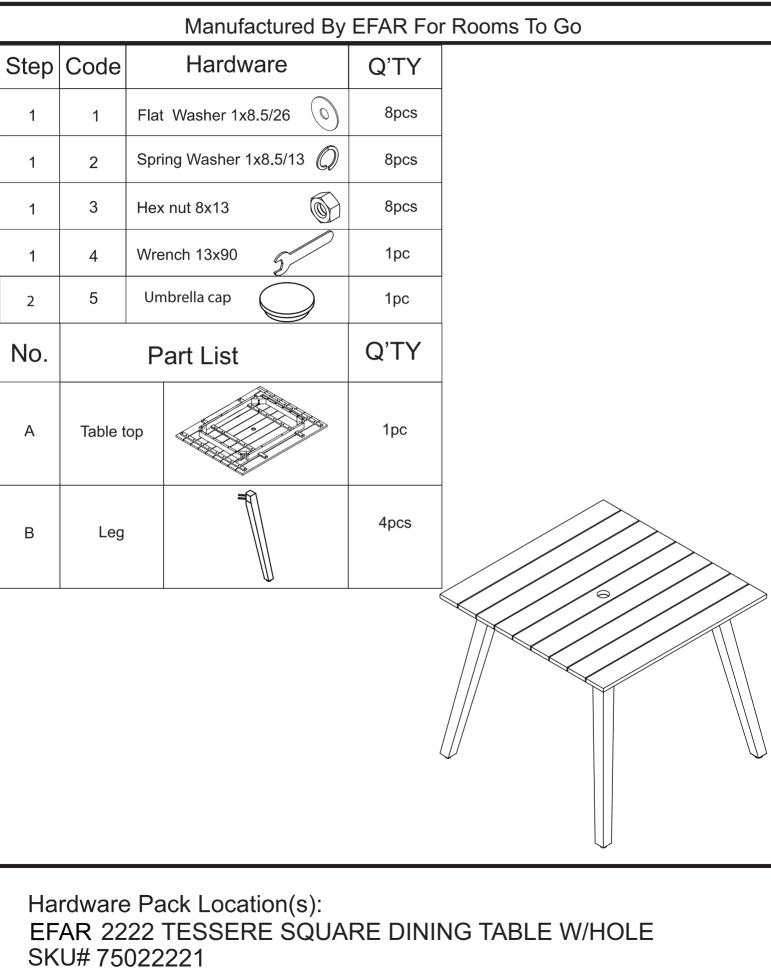

#### Manufactured By EFAR For Rooms To Go

\*\*\*Caution: Please read all instructions carefully before starting the assembly process. These parts are cumbersome and heavy. Therefore, two people are recommended in order to prevent personal injury and insure the parts are not damaged during the assembly.

Place the Table top on the clean, soft surface as a blanket or carpet. Assemble the Leg (B) part to the Table top (A) by Flat washer, Spring washer, Hex nut (Part 1, 2, 3) and loosely tighten with Wrench (Part 4). When inserting the Hex nuts, loosely tighten each about 5-6 full turns and ensure each of the 4 Hex nuts fit well. Once all 4 are inserted and loosely tightened, proceed to fully tighten each Hex nut.