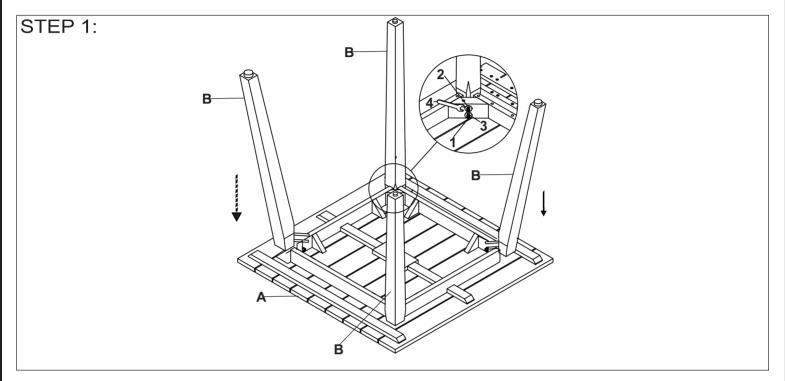

Place the Table top on the clean, soft surface as a blanket or carpet. Assemble the Leg (B) part to the Table top (A) by Flat washer, Spring washer, Hex nut (Part 1, 2, 3) and loosely tighten with Wrench (Part 4). When inserting the Hex nuts, loosely tighten each about 5-6 full turns and ensure each of the 4 Hex nuts fit well. Once all 4 are inserted and loosely tightened, proceed to fully tighten each Hex nut.