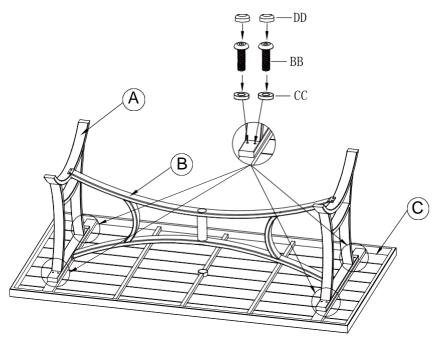

# STEP 3

Hand Tighten Nut 3-4 Revolutions Only, After Attached All The Bolts, Adjust All The Part At Correct Position, Then Tighten All The Bolt And Nut. Do Not Over Tighten.