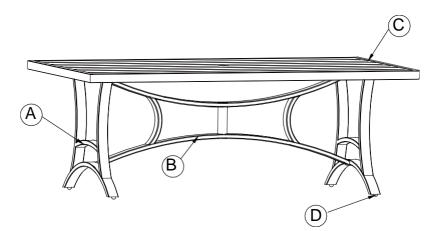

### STEP 4

Need two people turn the Table right side up.Adjust the pre-installed foot glider(D) at the end of each Table leg until the Table is level with the ground Securely, Your Table is ready for use.