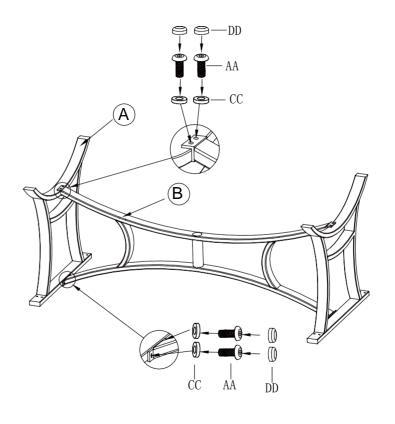

#### STEP 2

Hand Tighten Nut 3-4 Revolutions Only, Do Not Tighten All The Bolts And Nut.