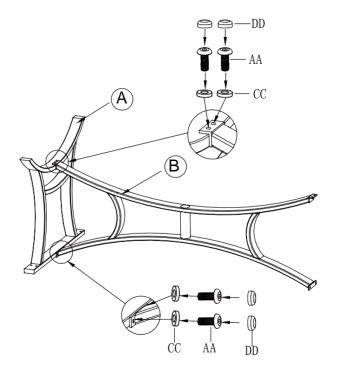

# STEP 1

Hand Tighten Nut 3-4 Revolutions Only, Do Not Tighten All The Bolts And Nut.