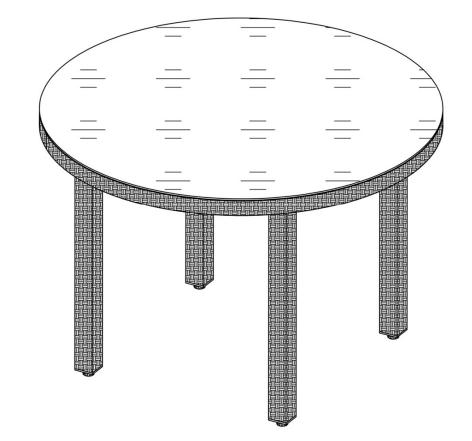

## Assembly Instructions MANTRA ROUND WICKER DINING TABLE W/ GLASS

Sku # 75056789

# Assembly Instructions

MANTRA ROUND WICKER DINING TABLE W/ GLASS

Sku # 75056789

### **Assembly Instructions** ROOMS TO GO PATIO MANTRA ROUND WICKER DINING TABLE W/ GLASS Sku # 75056789