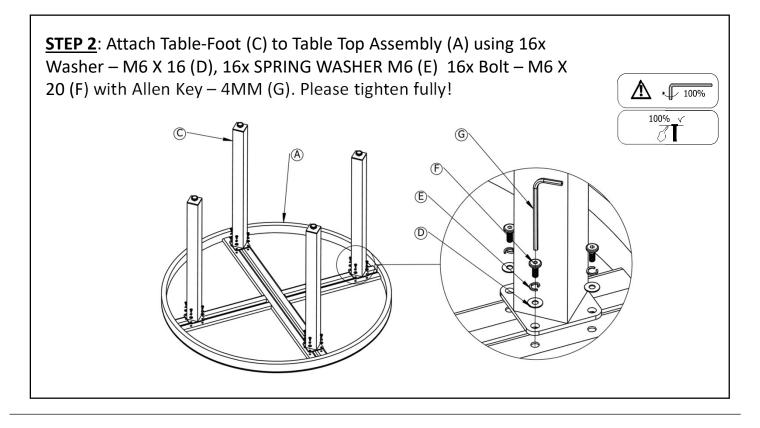

### Manufactured By NHKL For Rooms To Go

Version 1,0 9/2024

| Part List |                                                        |        |     |
|-----------|--------------------------------------------------------|--------|-----|
| No        | Description                                            | Sketch | Qty |
| A         | Table Top Assembly                                     |        | 1   |
| В         | Glass Top (Securely Tied to Table<br>Top Assembly "A") |        | 1   |
| с         | Table-Foot                                             |        | 4   |
| D         | Washer – M6 X 16                                       |        | 16  |
| E         | SPRING WASHER M6                                       |        | 16  |
| F         | Bolt– M6 X 20                                          |        | 16  |
| G         | Allen Key – 4MM                                        |        | 1   |