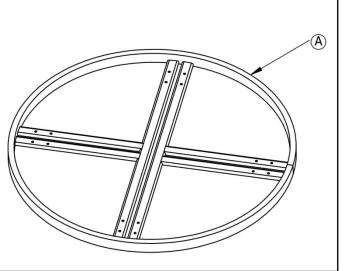

### Manufactured By NHKL For Rooms To Go

Version 1,0 9/2024

| Part List |                                                        |        |     |
|-----------|--------------------------------------------------------|--------|-----|
| No        | Description                                            | Sketch | Qty |
| A         | Table Top Assembly                                     |        | 1   |
| В         | Glass Top (Securely Tied to Table<br>Top Assembly "A") |        | 1   |
| с         | Table-Foot                                             |        | 4   |
| D         | Washer – M6 X 16                                       |        | 16  |
| E         | SPRING WASHER M6                                       |        | 16  |
| F         | Bolt– M6 X 20                                          |        | 16  |
| G         | Allen Key – 4MM                                        |        | 1   |

**<u>CAUTION</u>**: Do Not cut the cables securing the Glass Top (B) to the Table Top Assembly (A).

**STEP 1**: Lay table top assembly (A) facing upside down on a soft and smooth surface to prevent damage to the Glass Top (B) that is secured to the table top frame.