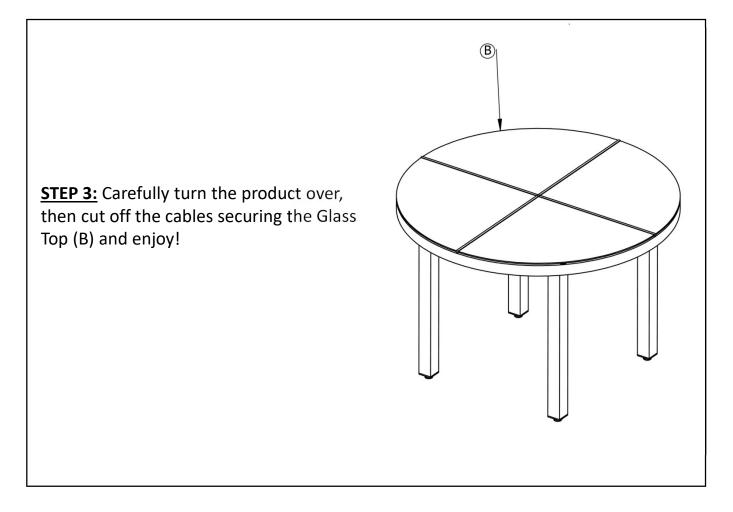

**<u>CAUTION</u>**: Do Not cut the cables securing the Glass Top (B) to the Table Top Assembly (A).

**STEP 1**: Lay table top assembly (A) facing upside down on a soft and smooth surface to prevent damage to the Glass Top (B) that is secured to the table top frame.