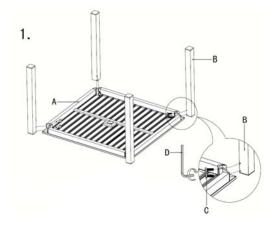

Step 1: Place the Table Top (Part A) on a clean, soft surface as a blanket or carpet. Assemble the table base(Part B) to the Table Top by Bolt (Part C) and loosely tightening with Allen key (Part D)

Step 2:After assembly, your product is ready for use.

PARTS LIST PARTS LIST

| NO.: | PIC | DESC       | QTY  | NO.: | PIC                 | DESC      | QTY  |
|------|-----|------------|------|------|---------------------|-----------|------|
| А    |     | Table Top  | 1pc  | С    | <b>® 3.716 ™5.5</b> | Bolts     | 8pcs |
| В    |     | Table Base | 4pcs | D    |                     | Allen Key | 1pcs |