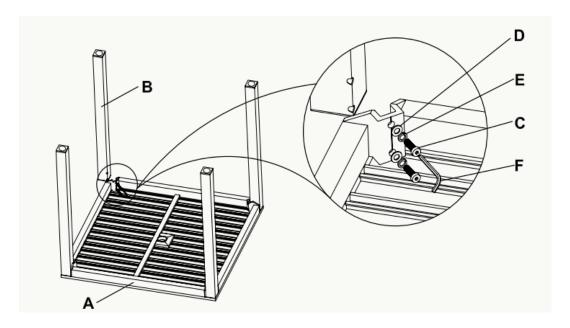

Step 1: Place the Table Top (Part A) on a clean, soft surface as a blanket or carpet. Assemble the table base(Part B) to the Table Top by Bolt (Part C) and Washer(Part D&E) and loosely tightening with Allen key (Part F)

Step 2:After assembly, your product is ready for use.

PARTS LIST PARTS LIST

| NO.: | PIC | DESC      | QTY  | NO.: | PIC | DESC       | QTY  |
|------|-----|-----------|------|------|-----|------------|------|
| А    | 1x  | Table Top | 1pc  | В    |     | Table Base | 4pcs |
| С    |     | Bolts     | 8pcs | D    | 0   | Washer     | 8pcs |
| Е    | 0   | Washer    | 8pcs | F    | L   | Allen key  | 1рс  |