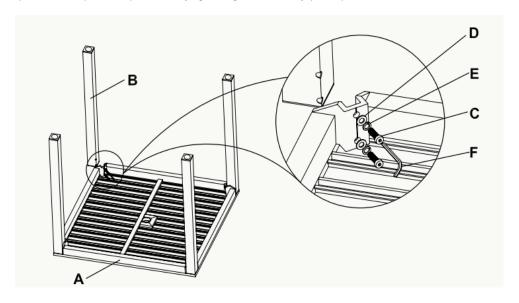

Step 1: Place the Table Top (Part A) on a clean, soft surface as a blanket or carpet. Assemble the table base(Part B) to the Table Top by Bolt (Part C) and Washer(Part D&E) and loosely tightening with Allen key (Part F)

Step 2:After assembly, your product is ready for use.

PARTS LIST PARTS LIST

| NO.: | PIC | DESC      | QTY | NO.: | PIC | DESC       | QTY  |
|------|-----|-----------|-----|------|-----|------------|------|
| А    | 11X | Table Top | 1pc | В    |     | Table Base | 4pcs |

| С |   | Bolts  | 8pcs | D | 0 | Washer    | 8pcs |
|---|---|--------|------|---|---|-----------|------|
| E | 0 | Washer | 8pcs | F | L | Allen key | 1pc  |

Periodically check and make sure all bolts are fully tightened.