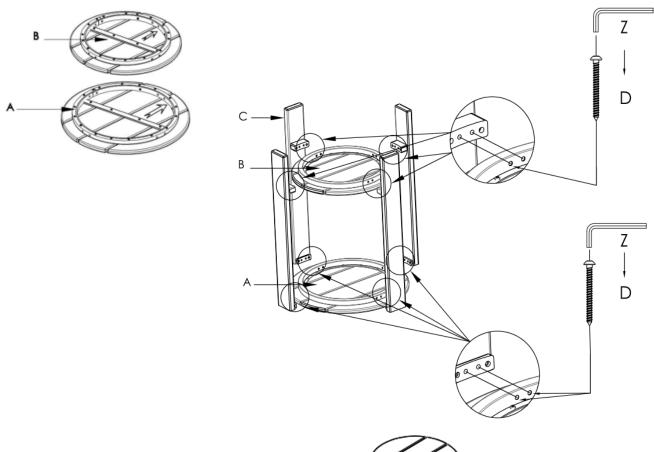

Caution: Loosely pre-assemble all the bolts first. Do not fully turn until all bolts are inserted into the proper holes.

Step 1: Place the Tops(Part A &B) on a clean, soft surface as a blanket or carpet. Assemble the Legs(Part C) to the Tops(Part A &B) by Bolt(M6\*50) (Part D) and tighten with Allen key (Part Z).

## PARTS LIST

| NO.: | PIC | DESC  | QTY |
|------|-----|-------|-----|
| А    |     | Top 1 | 1pc |
| В    |     | Top 2 | 1pc |
| С    |     | Leg   | 1pc |

## PARTS LIST

| NO.: | PIC           | DESC        | QTY   |
|------|---------------|-------------|-------|
| D    | -dummummumm() | Bolt(M6*50) | 16pcs |
| Z    |               | Allen Key   | 1pc   |