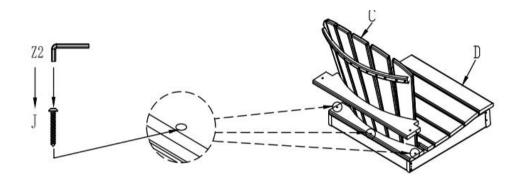

Caution: Loosely pre-assemble all the bolts first. Do not fully turn until all bolts are inserted into the proper holes.

Step 1: Place the Seat(Part D) on a clean, soft surface as a blanket or carpet. Assemble the Back(Part C) to the Seat by Bolt(M6\*45)(Part J), tighten with Allen Key(Part Z2).