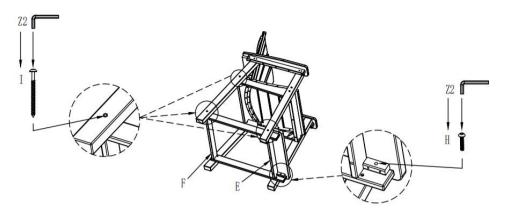

Step 2: Assemble the Right/Left Armrest with Leg(Part A&B) to the Back by Bolt(Part K&J) and Washer(Part L), to the Seat by Bolt(Part G), and tighten with Allen Key(Part Z1&Z2).

Step 3: Assemble the back leg to the Seat by Bolt(Part I), tighten with Allen Key (Part Z), assemble the Front/Back footrest(Part E&F) to the legs by Bolt(Part I & H), tighten with Allen Key(Part Z2).

Step 4: After tightening all bolts, your product is ready for use.