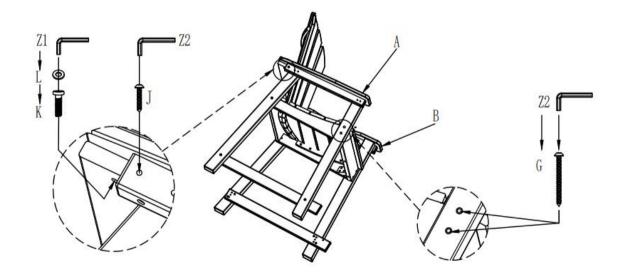

Step 2: Assemble the Right/Left Armrest with Leg(Part A&B) to the Back by Bolt(Part K&J) and Washer(Part L), to the Seat by Bolt(Part G), and tighten with Allen Key(Part Z1&Z2).

Step 3: Assemble the back leg to the Seat by Bolt(Part I), tighten with Allen Key (Part Z), assemble the Front/Back footrest(Part E&F) to the legs by Bolt(Part I & H), tighten with Allen Key(Part Z2).