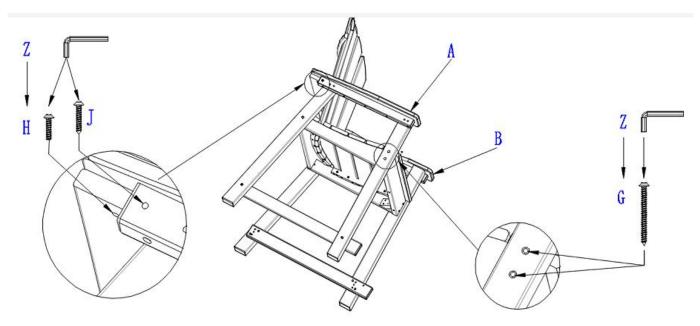

Step 2: Assemble the Right/Left Armrest with Leg(Part A&B) to the Back by Bolt(Part H&J), to the Seat by Bolt(Part G), and tighten with Allen key(Part Z).

Step 3: Assemble the back leg to the Seat by Bolt(Part I), tighten with Allen key (Part Z); assemble the Front/Back footrest(Part E&F) to the legs by Bolt(Part I & H), tighten with Allen key(Part Z).