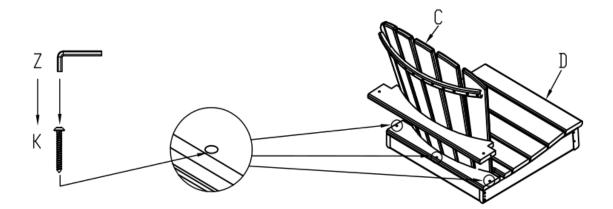

Caution: Loosely pre-assemble all the bolts first. Do not fully turn until all bolts are inserted into the proper holes.

Step 1: Place the Seat(Part D) on a clean, soft surface as a blanket or carpet. Assemble the Back(Part C) to the Seat by Bolt(M6\*45)(Part K), tighten with Allen key(Part Z).