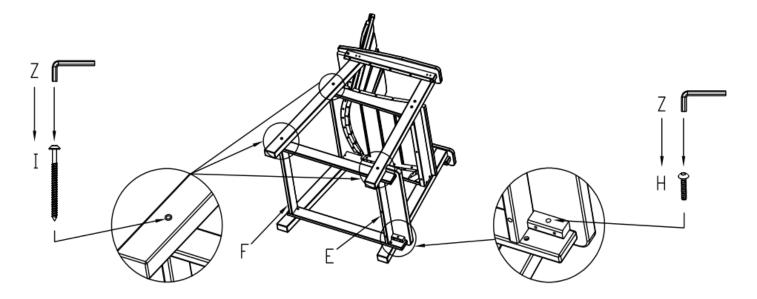

Step 2: Assemble the Right/Left Armrest with Leg(Part A&B) to the Back by Bolt(Part H&J), to the Seat by Bolt(Part G), and tighten with Allen key(Part Z).

Step 3: Assemble the back leg to the Seat by Bolt(Part I), tighten with Allen key (Part Z); assemble the Front/Back footrest(Part E&F) to the legs by Bolt(Part I & H), tighten with Allen key(Part Z).

Step 4: After tightening all bolts, your product is ready for use.

PARTS LIST

| NO.: | PIC | DESC                    | QTY |
|------|-----|-------------------------|-----|
| A    |     | Right Armrest with Legs | 1pc |
| В    |     | Left Armrest with Legs  | 1pc |
| с    |     | Back                    | 1pc |
| D    |     | Seat                    | 1pc |
| E    |     | Front Footrest          | 1pc |
| F    |     | Back footrest           | 1pc |