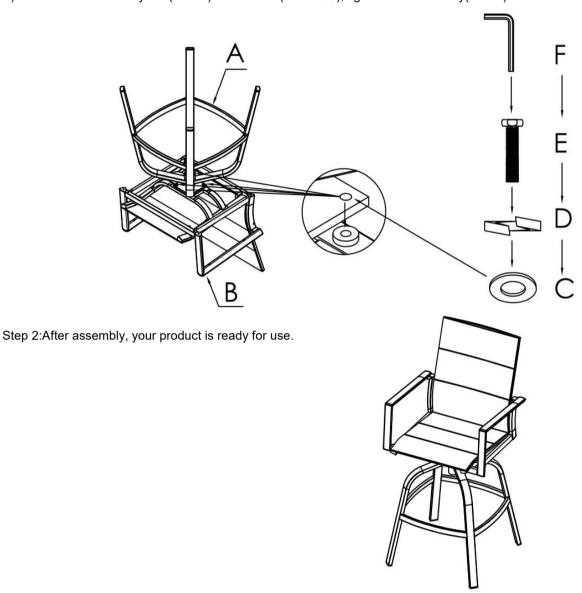

Step 1: Place the bar stool seat(Part B) on a clean, soft surface as a blanket or carpet with bottom upward. Assemble the base (Part A) to the bar stool seat by bolt(Part E) and washer(Part D&C), tighten with Allen key(Part F).

PARTS LIST PARTS LIST

| NO.: | PIC | DESC   | QTY   | NO.: | PIC   | DESC        | QTY  |
|------|-----|--------|-------|------|-------|-------------|------|
| А    |     | Base   | 1pc   | D    | A     | Washer      | 4pcs |
| В    |     | Seat   | 1pc   | E    | NSX30 | Bolt(M8*30) | 4pcs |
| С    |     | Washer | 4 pcs | F    |       | Allen Key   | 1pc  |