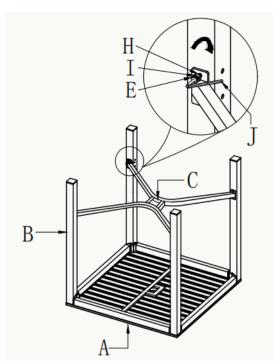

Step 2: Place the Table Top (Part A) on a clean, soft surface as a blanket or carpet. Assemble the Middle Frame(Part C) to the Table Base by Bolt(M6\*20)(Part E) and Plastic Washer( $\varnothing$ 16\* $\varnothing$ 6.5\*1)(Part H) and Washer( $\varnothing$ 15\*6.5\*2)(Part I) and loosely tightening with Allen key(Part J).