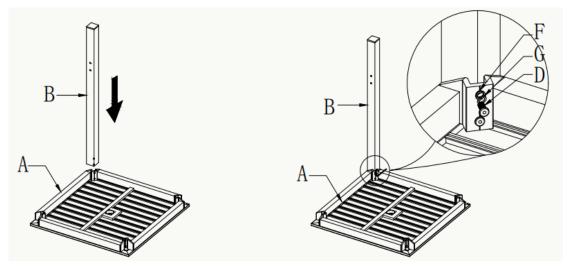

Step 1: Place the Table Top (Part A) on a clean, soft surface as a blanket or carpet. Assemble the Table Base(Part B) to the Table Top by Bolt(M8\*65)(Part D) and Plastic Washer( $\emptyset$ 16\* $\emptyset$ 8.5\*1)(Part F) and Washer( $\emptyset$ 15\*8.5\*2)(Part G) and loosely tightening with Allen key(Part J).