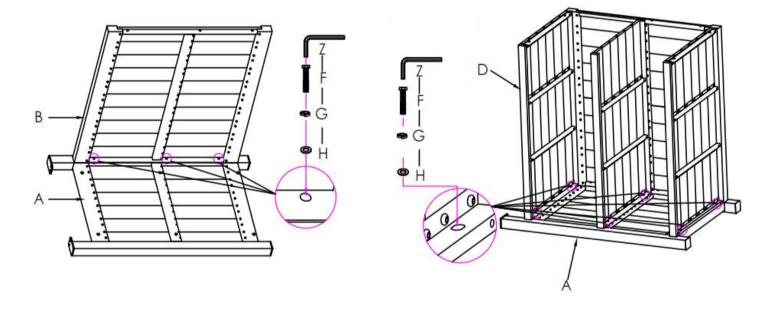

Caution: Loosely pre-assemble all the bolts first. Do not fully turn until all bolts are inserted into the proper holes.

Step 1: Place the Left Side Panel(Part A) on a clean, soft surface as a blanket or carpet. Assemble the Front Panel(Part B) to the Left Side Panel by Bolt(M6\*30)(Part F) and Washer (Part G&H), tighten with Allen Key (Part Z). Assemble the Shelf(Part D) to the Left Side Panel by Bolt(M6\*30)(Part F) and Washer (Part G&H), tighten with Allen Key (Part Z).

Step 2: Assemble the Right Side Panel(Part C) to the Base by Bolt(M6\*30)(Part F) and Washer (Part G&H), tighten with Allen Key (Part Z).

Step 4: After tightening all bolts, your product is ready for use.