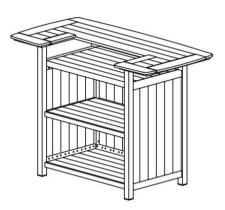

## ASSEMBLY INSTRUCTIONS

SHGP HDPE BAR TABLE SKU 76414425 / 76414437 / 76414451 / 76414487

Thanks for purchasing this quality product. Be sure to check all packing materials carefully for small parts, which may have come loose inside the carton during shipment. Identify and count all parts and compare with the Hardware List below

Caution: Loosely pre-assemble all the bolts first. Do not fully turn until all bolts are inserted into the proper holes.

Step 1: Place the Left Side Panel(Part A) on a clean, soft surface as a blanket or carpet. Assemble the Front Panel(Part B) to the Left Side Panel by Bolt(M6\*30)(Part F) and Washer (Part G&H), tighten with Allen Key (Part Z). Assemble the Shelf(Part D) to the Left Side Panel by Bolt(M6\*30)(Part F) and Washer (Part G&H), tighten with Allen Key (Part Z).

Step 2: Assemble the Right Side Panel(Part C) to the Base by Bolt(M6\*30)(Part F) and Washer (Part G&H), tighten with Allen Key (Part Z).

Step 4: After tightening all bolts, your product is ready for use.