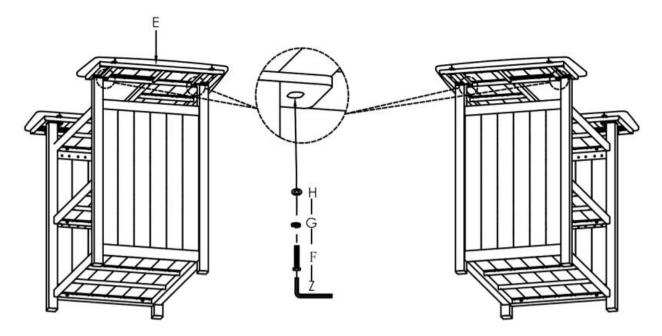

Step 2: Assemble the Right Side Panel(Part C) to the Base by Bolt(M6\*30)(Part F) and Washer (Part G&H), tighten with Allen Key (Part Z).

Step 4: After tightening all bolts, your product is ready for use.