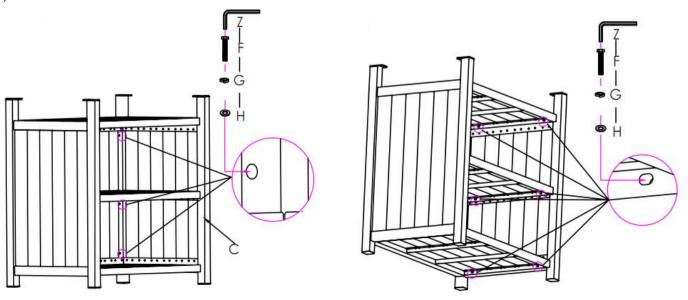

Caution: Loosely pre-assemble all the bolts first. Do not fully turn until all bolts are inserted into the proper holes.

Step 1: Place the Left Side Panel(Part A) on a clean, soft surface as a blanket or carpet. Assemble the Front Panel(Part B) to the Left Side Panel by Bolt(M6\*30)(Part F) and Washer (Part G&H), tighten with Allen Key (Part Z). Assemble the Shelf(Part D) to the Left Side Panel by Bolt(M6\*30)(Part F) and Washer (Part G&H), tighten with Allen Key (Part Z).

Step 2: Assemble the Right Side Panel(Part C) to the Base by Bolt(M6\*30)(Part F) and Washer (Part G&H), tighten with Allen Key (Part Z).

Step 4: After tightening all bolts, your product is ready for use.