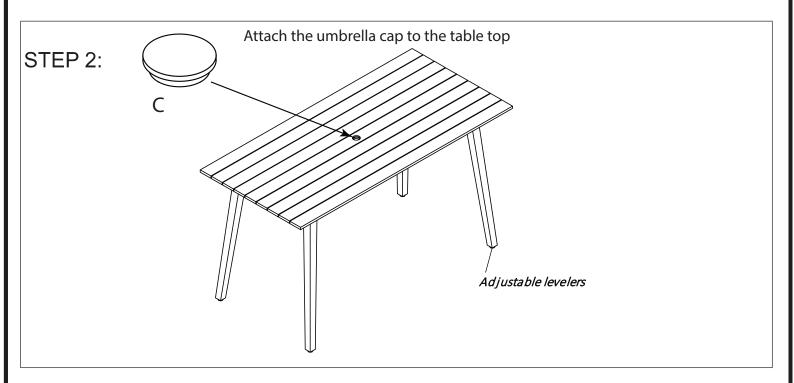

422220



## **ASSEMBLY INSTRUCTIONS**

## EFAR FK3P TESSERE BAR TABLE W HOLE SKU# 76422220

Manufactured by EFAR for Rooms To Go

\*\*\*Caution: Please read all instructions carefully before starting the assembly process. These parts are cumbersome and heavy. Therefore, two people are recommended in order to prevent personal injury and insure the parts are not damaged during the assembly.



Place the Table top on the clean, soft surface as a blanket or carpet. Assemble the Leg part (A) to the Table top (B) by Flat washer, Spring washer, Hex nut (D,E,F) and loosely tighten with Wrench (G). When inserting the Hex nuts, loosely tighten each about 5-6 full turns and ensure each of the 4 Hex nuts fit well. Once all 4 are inserted and loosely tightened, proceed to fully tighten each Hex nut.



After assembling, your product is ready to use.