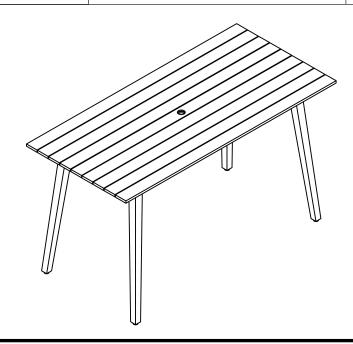

## **ASSEMBLY INSTRUCTIONS**

EFAR FK3P TESSERE BAR TABLE W HOLE SKU# 76422220

Manufactured by EFAR for Rooms To Go

|   |               | Hardware | Q'TY |
|---|---------------|----------|------|
| A | Leg           |          | 4рс  |
| В | Table top     |          | 1pc  |
| С | Umbrella cap  |          | 1pc  |
| D | Flat Washer   |          | 8pcs |
| Е | Spring Washer | Q        | 8pcs |
| F | Hex nut       |          | 8pcs |
| G | Wrench        |          | 1pc  |