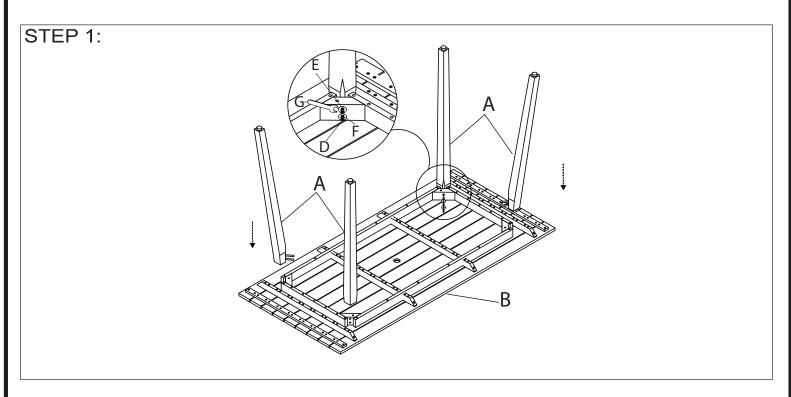

Place the Table top on the clean, soft surface as a blanket or carpet. Assemble the Leg part (A) to the Table top (B) by Flat washer, Spring washer, Hex nut (D,E,F) and loosely tighten with Wrench (G). When inserting the Hex nuts, loosely tighten each about 5-6 full turns and ensure each of the 4 Hex nuts fit well. Once all 4 are inserted and loosely tightened, proceed to fully tighten each Hex nut.