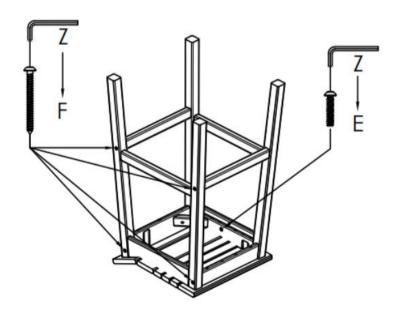

Step 2: Assemble the Right Leg(Part B) to the Seat and Foot Bar by Bolt(M6\*65)(Part F), put the Bolt(M6\*30)(Part E) into the hole on the side of Seat(Part A), and tighten with Allen Key(Part Z).

Step 3: After tightening all bolts, your product is ready for use.

## PARTS LIST

| NO.: | PIC              | DESC        | QTY  |
|------|------------------|-------------|------|
| E    | Опшинин          | Bolt(M6*30) | 2pcs |
| F    | -аппининининт-[] | Bolt(M6*65) | 8pcs |
| Z    |                  | Allen Key   | 1рс  |