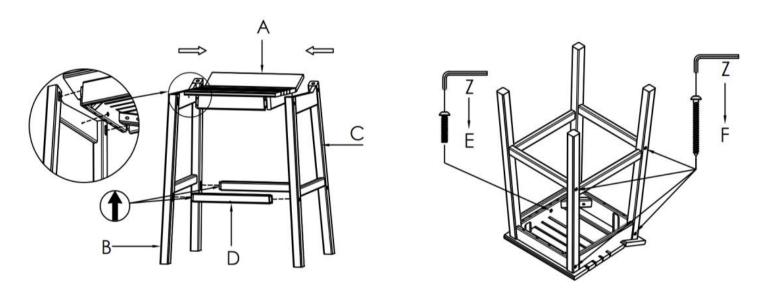

Caution: Loosely pre-assemble all the bolts first. Do not fully turn until all bolts are inserted into the proper holes.

Step 1: Place the Seat(Part A) on a clean, soft surface as a blanket or carpet. Put the Legs(Part B&C) and the Foot Bar(Part D&E) at the right place. Assemble the Left Leg(Part C) to the Top and Foot Bar by Bolt(M6\*65)(Part F), put the Bolt(M6\*30)(Part E) into the hole on the side of Seat(Part A), and tighten with Allen Key(Part Z).

Step 2: Assemble the Right Leg(Part B) to the Seat and Foot Bar by Bolt(M6\*65)(Part F), put the Bolt(M6\*30)(Part E) into the hole on the side of Seat(Part A), and tighten with Allen Key(Part Z).

Step 3: After tightening all bolts, your product is ready for use.

## PARTS LIST

| NO.: | PIC | DESC      | QTY  |
|------|-----|-----------|------|
| A    |     | Seat      | 1рс  |
| В    |     | Right Leg | 1pc  |
| С    |     | Left Leg  | 1pc  |
| D    |     | Foot Bar  | 2pcs |