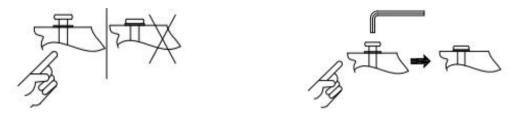

Caution: Loosely pre-assemble all the bolts first. Do not fully turn until all bolts are inserted into the proper holes.

Step 1: Place the Seat(Part A) on a clean, soft surface as a blanket or carpet. Put the Legs(Part B&C) and the Foot Bar(Part D&E) at the right place. Assemble the Left Leg(Part C) to the Top and Foot Bar by Bolt(M6\*65)(Part F), put the Bolt(M6\*30)(Part E) into the hole on the side of Seat(Part A), and tighten with Allen Key(Part Z).