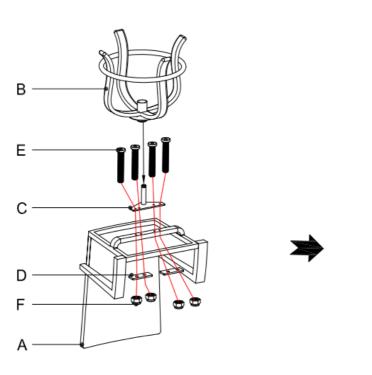

## **ASSEMBLY INSTRUCTIONS**

Manufactured for Room to Go

Step 1: Put the Seat(Part A) and the Leg(Part B), Switch Board(Part C)together.
Assemble the Leg(Part B) and Switch board(Part C) to the Seat(Part A) by Screws (Part E), Washers(Part D) and Nuts(Part F), after all hardwares have been assembled, fully tighten each one with the Allen Key and Spanner.

## **PARTS LIST**

| NO.  | Α    | В   | С      | D      | E       | F    | G         | Н       |
|------|------|-----|--------|--------|---------|------|-----------|---------|
|      |      |     | Switch |        | Screw   |      |           |         |
| DESC | Seat | Leg | Board  | Washer | (M8×35) | Nut  | Allen Key | Spanner |
| PIC  |      |     |        |        | 9       |      |           |         |
| QTY  | 1рс  | 1рс | 1рс    | 2pc    | 4pcs    | 4pcs | 1рс       | 1pc     |