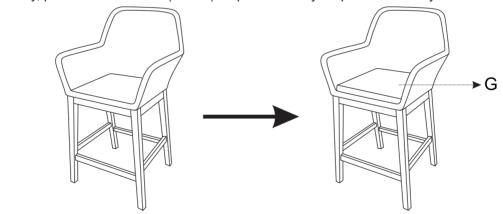

Step 2: After assembly, put the seat cushion (Part G) on product and your product is ready to use

PARTS LIST

PARTS LIST

| NO.: | PIC | DESC         | QTY |
|------|-----|--------------|-----|
| А    |     | Seat Part    | 1pc |
| В    |     | Leg Part     | 1pc |
| F    |     | Allen Key    | 1pc |
| G    |     | Seat Cushion | 1pc |