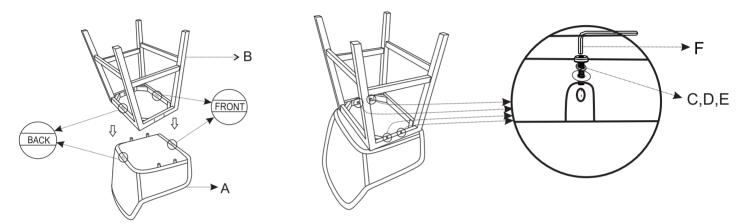

Step 1: Place the Seat part (Part A) on the clean, soft surface as a blanket or carpet. Assemble the Leg part (Part B) to the Seat part by Bolt, Spring washer, Washer M6 (Part C, D, E) and loosely tightening with Allen key (Part F). When inserting the bolts, loosely tighten each about 5-6 full turns and ensure each of the 4 bolts fit well. Once all 4 are inserted and loosely tightened, proceed to fully tighten each bolt.