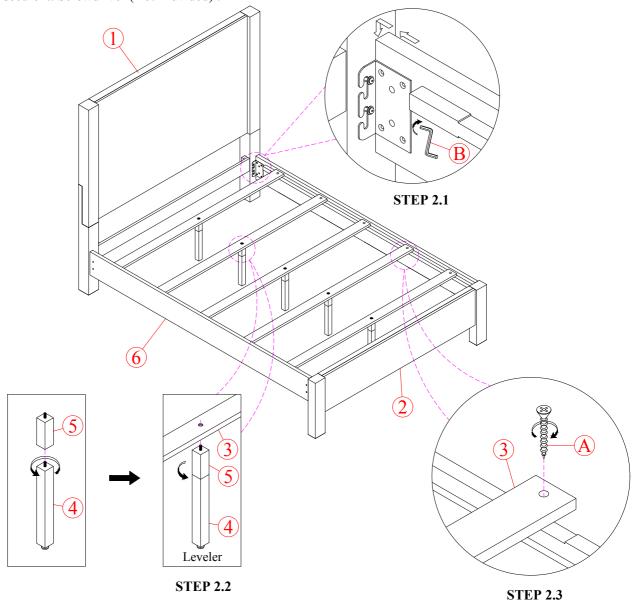

### **OPTION - 2:** Assembly QN Bed with Slat Bearer in Upper Position

Remark.

+ Do not fully tighten all bolts until assembly is complete

**STEP 2.1:** Assemble the Side Rails to the Headboard. Use a allen key to tight the nut. Similarly, install the Side Rails for the Footboard.

**STEP 2.2:** screw the short support slat into the long support slat. Then, screw the newly installed bar into the bed slats. When installing, you need to tighten the Slat support bar to fit your hand and adjust the Leveler on the Support Stand for balance.

**STEP 2.3:** Place the Slat in the correct position on Side Rails. Then use a screwdriver to screw Slats into the Side Rails to secure it. Screwdriver (Not Provided).

**Hardware Pack Location (s):** 

RETG 1420-50F QN PANEL FOOTBOARD - SKU# 32714203