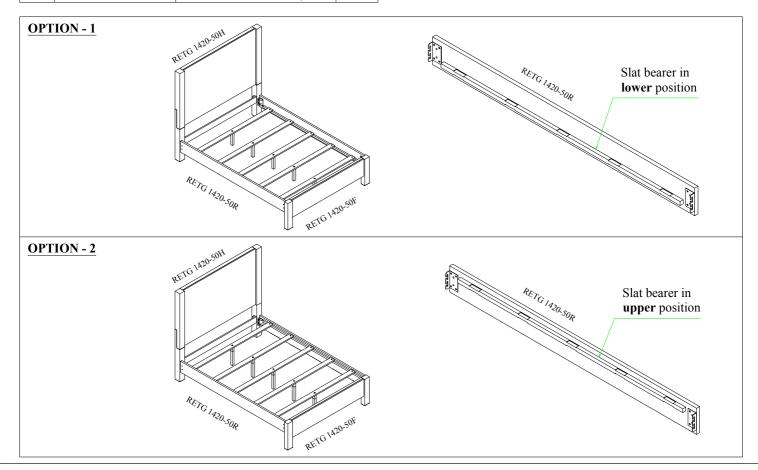

### **OPTION - 1: Assembly QN Bed with Slat Bearer in Lower Position**

Remark

+ Do not fully tighten all bolts until assembly is complete

**STEP 1.1:** Assemble the Side Rails to the Headboard. Use a allen key to tight the nut. Similarly, install the Side Rails for the Footboard.

**STEP 1.2:** Assemble the Slat support to the Slat. When installing, the Slat support needs to be tightened to fit your hand and adjust Leveler on Support Legs for balance.

**STEP 1.3:** Place the Slat in the correct position on Side Rails. Then use a screwdriver to screw Slats into the Side Rails to secure it. Screwdriver (Not Provided).

### **OPTION - 2:** Assembly QN Bed with Slat Bearer in Upper Position

Remark.

+ Do not fully tighten all bolts until assembly is complete

**STEP 2.1:** Assemble the Side Rails to the Headboard. Use a allen key to tight the nut. Similarly, install the Side Rails for the Footboard.

**STEP 2.2:** screw the short support slat into the long support slat. Then, screw the newly installed bar into the bed slats. When installing, you need to tighten the Slat support bar to fit your hand and adjust the Leveler on the Support Stand for balance.