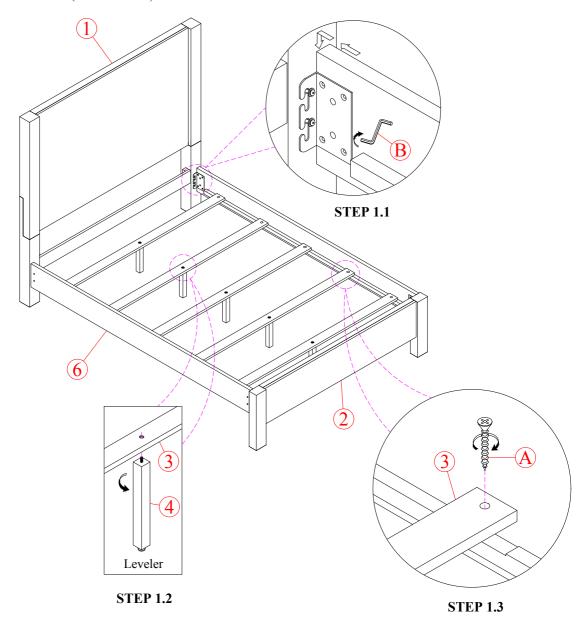

### **OPTION - 1: Assembly QN Bed with Slat Bearer in Lower Position**

Remark

+ Do not fully tighten all bolts until assembly is complete

**STEP 1.1:** Assemble the Side Rails to the Headboard. Use a allen key to tight the nut. Similarly, install the Side Rails for the Footboard.

**STEP 1.2:** Assemble the Slat support to the Slat. When installing, the Slat support needs to be tightened to fit your hand and adjust Leveler on Support Legs for balance.

**STEP 1.3:** Place the Slat in the correct position on Side Rails. Then use a screwdriver to screw Slats into the Side Rails to secure it. Screwdriver (Not Provided).