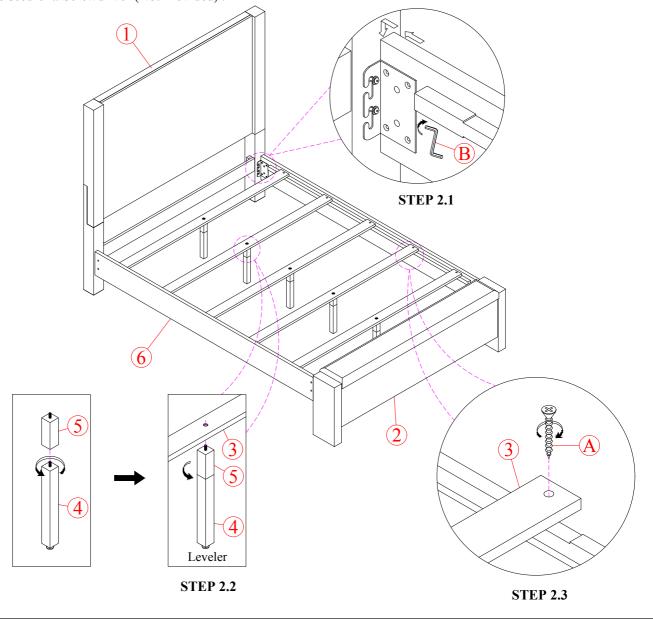

### **OPTION - 2:** Assembly QN Bed with Slat Bearer in Upper Position

Remark.

+ Do not fully tighten all bolts until assembly is complete

**STEP 2.1:** Assemble the Side Rails to the Headboard. Use a allen key to tight the nut. Similarly, install the Side Rails for the Footboard.

**STEP 2.2:** screw the short support slat into the long support slat. Then, screw the newly installed bar into the bed slats. When installing, you need to tighten the Slat support bar to fit your hand and adjust the Leveler on the Support Stand for balance.

**STEP 2.3:** Place the Slat in the correct position on Side Rails. Then use a screwdriver to screw Slats into the Side Rails to secure it. Screwdriver (Not Provided).

**Hardware Pack Location (s):** 

RETG 1420-52F QN FOOTBOARD BENCH - SKU# 33714204