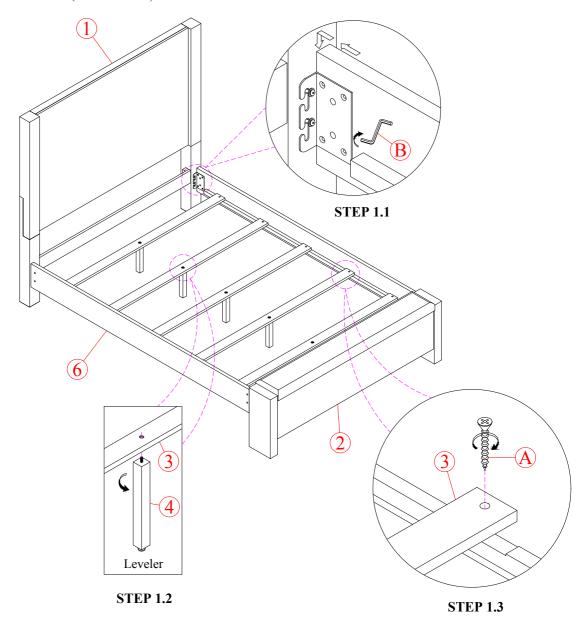

## **OPTION - 1: Assembly QN Bed with Slat Bearer in Lower Position**

Remark.

+ Do not fully tighten all bolts until assembly is complete

**STEP 1.1:** Assemble the Side Rails to the Headboard. Use a allen key to tight the nut. Similarly, install the Side Rails for the Footboard.

**STEP 1.2:** Assemble the Slat support to the Slat. When installing, the Slat support needs to be tightened to fit your hand and adjust Leveler on Support Legs for balance.

**STEP 1.3:** Place the Slat in the correct position on Side Rails. Then use a screwdriver to screw Slats into the Side Rails to secure it. Screwdriver (Not Provided).