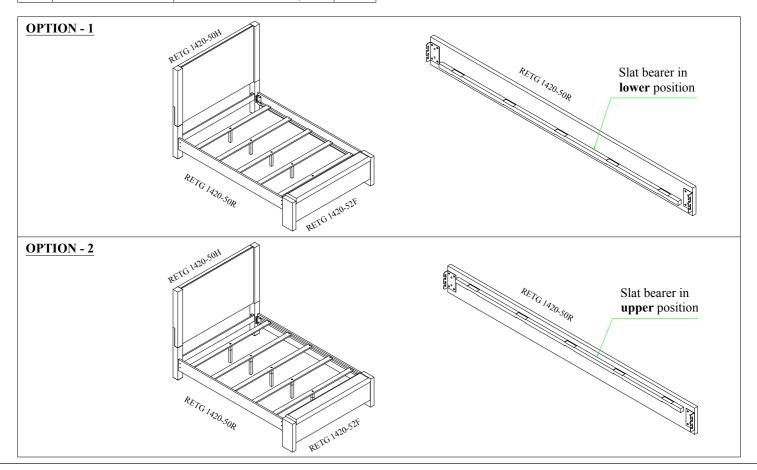

## **OPTION - 1: Assembly QN Bed with Slat Bearer in Lower Position**

Remark.

+ Do not fully tighten all bolts until assembly is complete

**STEP 1.1:** Assemble the Side Rails to the Headboard. Use a allen key to tight the nut. Similarly, install the Side Rails for the Footboard.

**STEP 1.2:** Assemble the Slat support to the Slat. When installing, the Slat support needs to be tightened to fit your hand and adjust Leveler on Support Legs for balance.

**STEP 1.3:** Place the Slat in the correct position on Side Rails. Then use a screwdriver to screw Slats into the Side Rails to secure it. Screwdriver (Not Provided).

### **OPTION - 2:** Assembly QN Bed with Slat Bearer in Upper Position

Remark.

+ Do not fully tighten all bolts until assembly is complete

**STEP 2.1:** Assemble the Side Rails to the Headboard. Use a allen key to tight the nut. Similarly, install the Side Rails for the Footboard.

**STEP 2.2:** screw the short support slat into the long support slat. Then, screw the newly installed bar into the bed slats. When installing, you need to tighten the Slat support bar to fit your hand and adjust the Leveler on the Support Stand for balance.

**STEP 2.3:** Place the Slat in the correct position on Side Rails. Then use a screwdriver to screw Slats into the Side Rails to secure it. Screwdriver (Not Provided).

**Hardware Pack Location (s):** 

RETG 1420-52F QN FOOTBOARD BENCH - SKU# 33714204