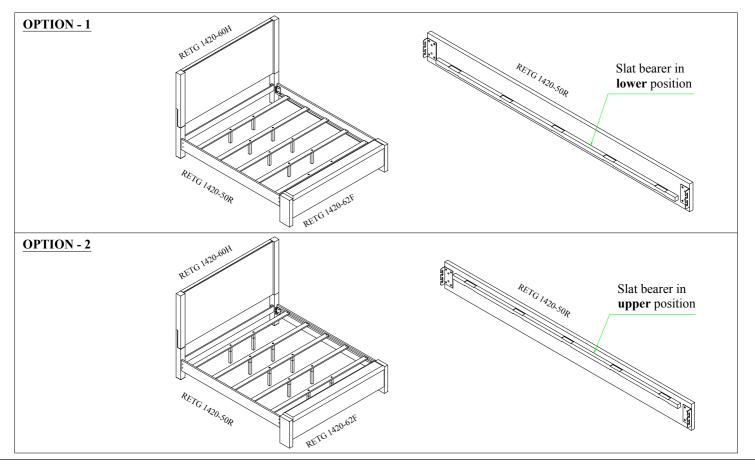

### **<u>OPTION - 1:</u>** Assembly KG Bed with Slat Bearer in Lower Position

**STEP 1.1:** Assemble the Side Rails to the Headboard. Use a allen key to tight the nut. Similarly, install the Side Rails for the Footboard.

**STEP 1.2:** Assemble the Slat support to the Slat. When installing, the Slat support needs to be tightened to fit your hand and adjust Leveler on Support Legs for balance.

**STEP 1.3:** Place the Slat in the correct position on Side Rails. Then use a screwdriver to screw Slats into the Side Rails to secure it. Screwdriver (Not Provided).

### **OPTION - 2:** Assembly KG Bed with Slat Bearer in Upper Position

**STEP 2.1:** Assemble the Side Rails to the Headboard. Use a allen key to tight the nut. Similarly, install the Side Rails for the Footboard.

**STEP 2.2:** screw the short support slat into the long support slat. Then, screw the newly installed bar into the bed slats. When installing, you need to tighten the Slat support bar to fit your hand and adjust the Leveler on the Support Stand for balance.

**STEP 2.3:** Place the Slat in the correct position on Side Rails. Then use a screwdriver to screw Slats into the Side Rails to secure it. Screwdriver (Not Provided).