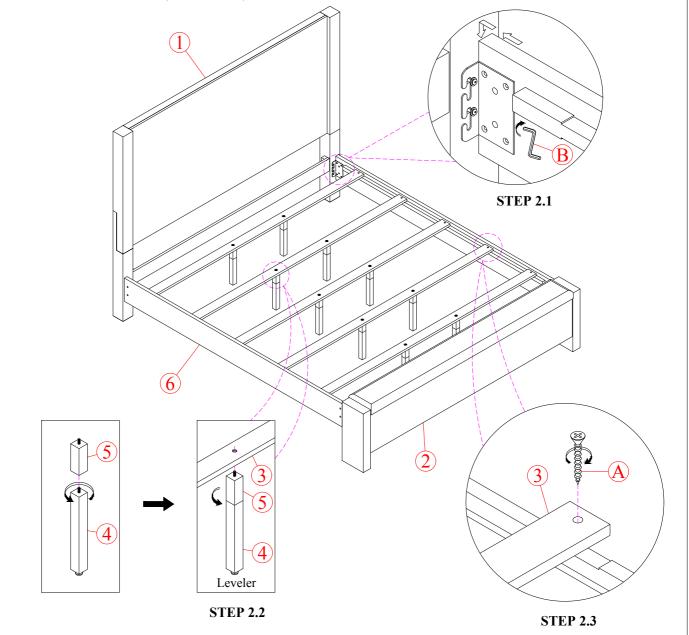

### **OPTION - 2:** Assembly KG Bed with Slat Bearer in Upper Position

**STEP 2.1:** Assemble the Side Rails to the Headboard. Use a allen key to tight the nut. Similarly, install the Side Rails for the Footboard.

**STEP 2.2:** screw the short support slat into the long support slat. Then, screw the newly installed bar into the bed slats. When installing, you need to tighten the Slat support bar to fit your hand and adjust the Leveler on the Support Stand for balance.

**STEP 2.3:** Place the Slat in the correct position on Side Rails. Then use a screwdriver to screw Slats into the Side Rails to secure it. Screwdriver (Not Provided).