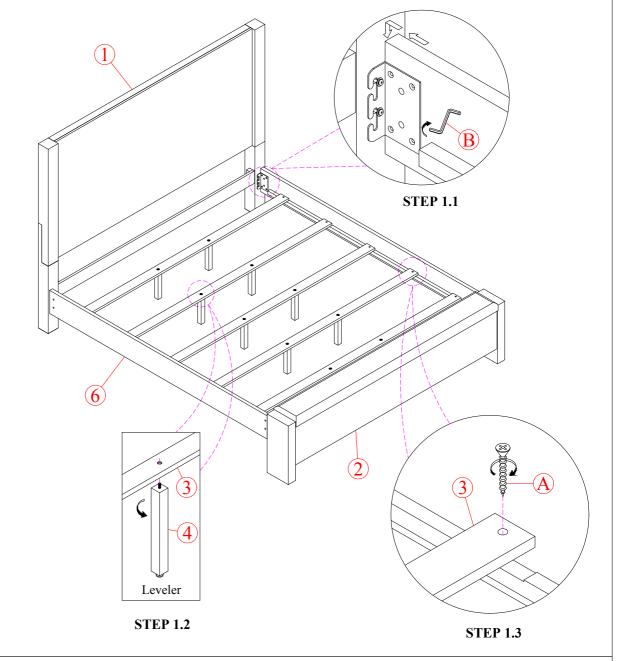

### **<u>OPTION - 1:</u>** Assembly KG Bed with Slat Bearer in Lower Position

**STEP 1.1:** Assemble the Side Rails to the Headboard. Use a allen key to tight the nut. Similarly, install the Side Rails for the Footboard.

**STEP 1.2:** Assemble the Slat support to the Slat. When installing, the Slat support needs to be tightened to fit your hand and adjust Leveler on Support Legs for balance.

**STEP 1.3:** Place the Slat in the correct position on Side Rails. Then use a screwdriver to screw Slats into the Side Rails to secure it. Screwdriver (Not Provided).