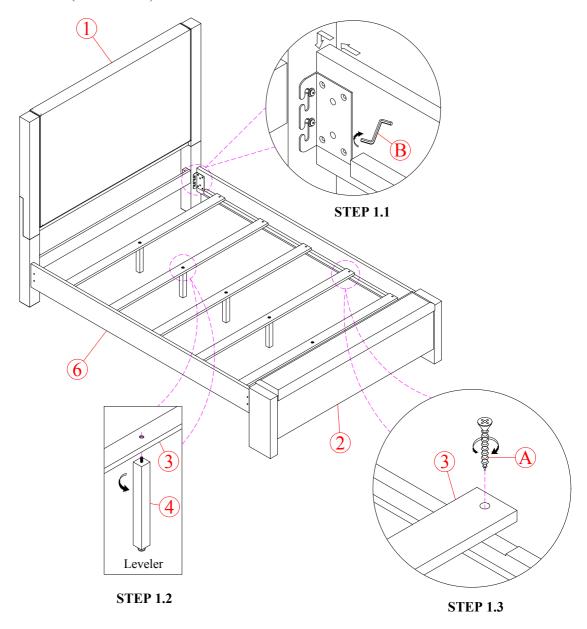

### **OPTION - 1: Assembly QN Bed with Slat Bearer in Lower Position**

Remark.

+ Do not fully tighten all bolts until assembly is complete

**STEP 1.1:** Assemble the Side Rails to the Headboard. Use a allen key to tight the nut. Similarly, install the Side Rails for the Footboard.

**STEP 1.2:** Assemble the Slat support to the Slat. When installing, the Slat support needs to be tightened to fit your hand and adjust Leveler on Support Legs for balance.

**STEP 1.3:** Place the Slat in the correct position on Side Rails. Then use a screwdriver to screw Slats into the Side Rails to secure it. Screwdriver (Not Provided).