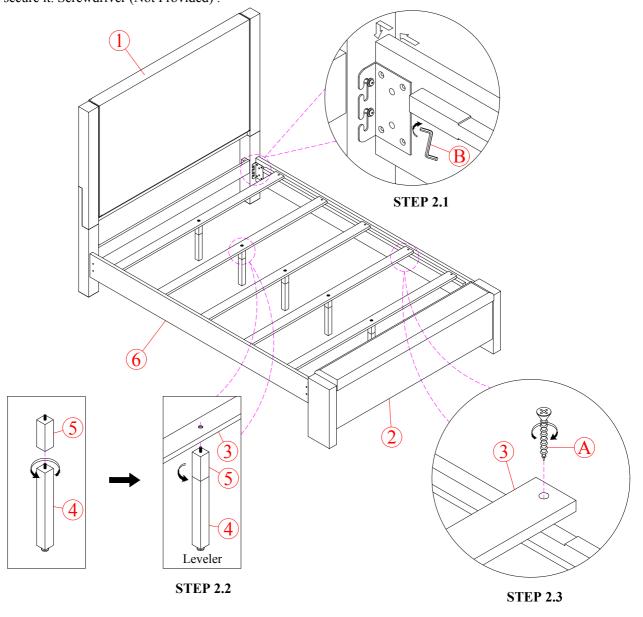

### **OPTION - 2:** Assembly QN Bed with Slat Bearer in Upper Position

Remark.

+ Do not fully tighten all bolts until assembly is complete

**STEP 2.1:** Assemble the Side Rails to the Headboard. Use a allen key to tight the nut. Similarly, install the Side Rails for the Footboard.

**STEP 2.2:** screw the short support slat into the long support slat. Then, screw the newly installed bar into the bed slats. When installing, you need to tighten the Slat support bar to fit your hand and adjust the Leveler on the Support Stand for balance.

**STEP 2.3:** Place the Slat in the correct position on Side Rails. Then use a screwdriver to screw Slats into the Side Rails to secure it. Screwdriver (Not Provided).

**Hardware Pack Location (s):** 

RETG 1420-52F QN FOOTBOARD BENCH - SKU# 33714204