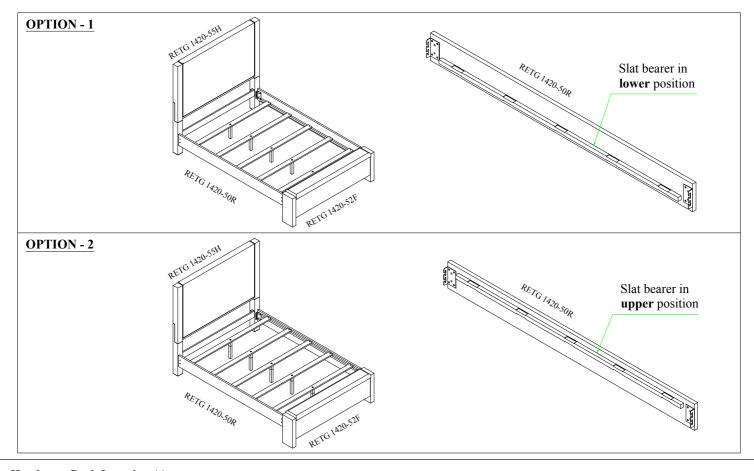

### **OPTION - 1: Assembly QN Bed with Slat Bearer in Lower Position**

Remark.

+ Do not fully tighten all bolts until assembly is complete

**STEP 1.1:** Assemble the Side Rails to the Headboard. Use a allen key to tight the nut. Similarly, install the Side Rails for the Footboard.

**STEP 1.2:** Assemble the Slat support to the Slat. When installing, the Slat support needs to be tightened to fit your hand and adjust Leveler on Support Legs for balance.

**STEP 1.3:** Place the Slat in the correct position on Side Rails. Then use a screwdriver to screw Slats into the Side Rails to secure it. Screwdriver (Not Provided).

### **OPTION - 2:** Assembly QN Bed with Slat Bearer in Upper Position

Remark.

+ Do not fully tighten all bolts until assembly is complete

**STEP 2.1:** Assemble the Side Rails to the Headboard. Use a allen key to tight the nut. Similarly, install the Side Rails for the Footboard.

**STEP 2.2:** screw the short support slat into the long support slat. Then, screw the newly installed bar into the bed slats. When installing, you need to tighten the Slat support bar to fit your hand and adjust the Leveler on the Support Stand for balance.

**STEP 2.3:** Place the Slat in the correct position on Side Rails. Then use a screwdriver to screw Slats into the Side Rails to secure it. Screwdriver (Not Provided).

**Hardware Pack Location (s):** 

RETG 1420-52F QN FOOTBOARD BENCH - SKU# 33714204